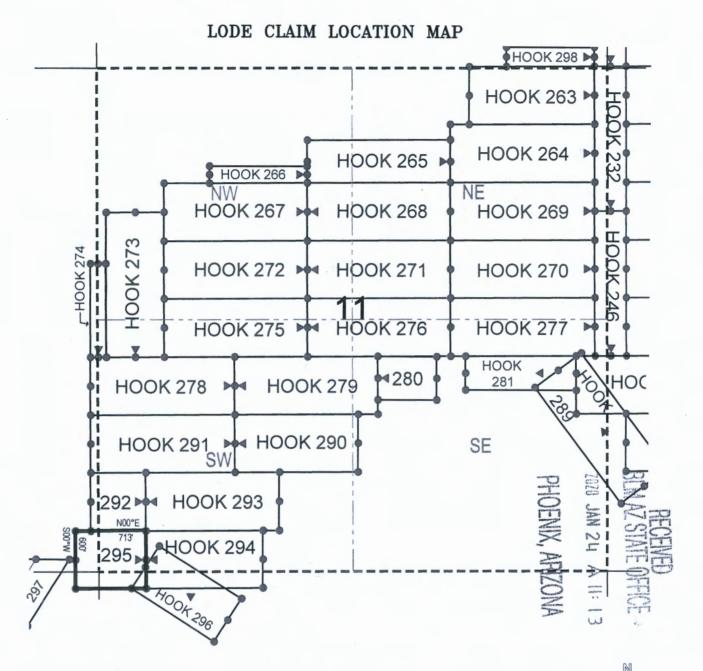

| Attn: Jon Bryant-Baker<br>BHP Mineral Resources Inc.<br>180 Magee Suite 134<br>Tucson, Arizona 85704                                                                                |                                           |  |  |  |
|-------------------------------------------------------------------------------------------------------------------------------------------------------------------------------------|-------------------------------------------|--|--|--|
| LOCATION NOTICE FOR LODE MINING CLAIM                                                                                                                                               |                                           |  |  |  |
| NOTICE IS HEREBY GIVEN that the HOOK 265                                                                                                                                            | HOENIX, ARIZO                             |  |  |  |
| lode mining claim has been located                                                                                                                                                  | SIAN SIAN                                 |  |  |  |
| by BHP Mineral Resources Inc. whose current mailing                                                                                                                                 |                                           |  |  |  |
| address is180 Magee Suite 134                                                                                                                                                       |                                           |  |  |  |
| Tucson, Arizona 85704                                                                                                                                                               | 0                                         |  |  |  |
| The general course of this claim is East/West                                                                                                                                       | and it is situated inGila                 |  |  |  |
| County, Arizona. This claim is1500 feet in length and4                                                                                                                              |                                           |  |  |  |
| from the location monument on which this location notice is posted app                                                                                                              |                                           |  |  |  |
| easterly direction to the east end line and 1490 feet in a westerly direction to the                                                                                                |                                           |  |  |  |
| west end line. This claim is marked by six monuments, one at                                                                                                                        |                                           |  |  |  |
| end line of the claim.                                                                                                                                                              | reach come, and one at the center of each |  |  |  |
| The location monument on which this notice is posted is situated within                                                                                                             | Section11, Township1                      |  |  |  |
| North , Range 15 East , Gila Salt River Base and Meridian, Ari                                                                                                                      | zona and this claim encompasses portions  |  |  |  |
| of the following quarter section (s), section (s), Township (s) and Rang of the NW 1/4 of Section 11, Township 1 North, Range 15 East, Gila County, Arizona, Globe Mining District. |                                           |  |  |  |
| The locality of this claim with reference to some natural object or perma                                                                                                           | anent monument and additional information |  |  |  |
| (if any) concerning its locality are as follows: 9746 feet north and 3630 Section 14, Township 1 North, Range 15 East, to the northeast corner of                                   |                                           |  |  |  |
|                                                                                                                                                                                     | ·                                         |  |  |  |
| DATED AND POSTED on the ground this day of Janua                                                                                                                                    | 700                                       |  |  |  |
| LOCATOR (s) BHP Mineral Resources Inc. AGENT: T. Robert I  180 Magee Suite 134                                                                                                      |                                           |  |  |  |

When recorded return to:

Tucson, Arizona 85704

- The above map depicts the HOOK 265 Lode Claim, which is located in the NW 1/4 of the NE 1/4 and NE 1/4 of the NW 1/4 of Section 11, Township 1 North, Range 15 East, Gila & Salt River Base and Meridian, Gila County, Arizona, Globe Mining District.
- 2. The type of corner and location monuments used are wood 2"x2"x48" posts and metal tags with location information written thereon.
- 3. The bearings and distances in degrees and feet between claim corners are as depicted on the above map.