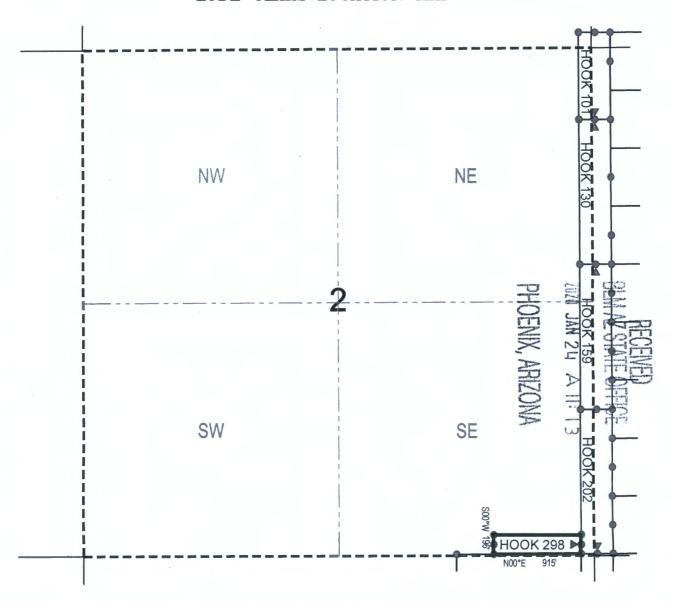

|



• Corner Posts

**▲** Location Monuments

Scale: 1"=1000'



- 2. The type of corner and location monuments used are wood 2"x2"x48" posts and metal tags with location information written thereon.
- 3. The bearings and distances in degrees and feet between claim corners are as depicted on the above map.

STREET ST

Action to the Control of the Control

THE STATE OF THE

# DEPARTMENT OF THE INTERIOR BUREAU OF LAND MANAGEMENT Case Recordation Geographic Report with Land

Disposition is equal to AUTHORIZED, CANCELLED, EXPIRED, PENDING, REJECTED, RELINQUISHED, WITHDRAWN

and Metidian Township Range Section is equal to 14.0010N 0150E 002 , 14 0010N 0150E 010 , 14 0010N 0150E 011 , 14 0010N 0150E 012 , 14 0010N 0150E 013 , 14 0010N 0150E 014 , 14 0010N 0150E 015

and Admin State is equal to AZ