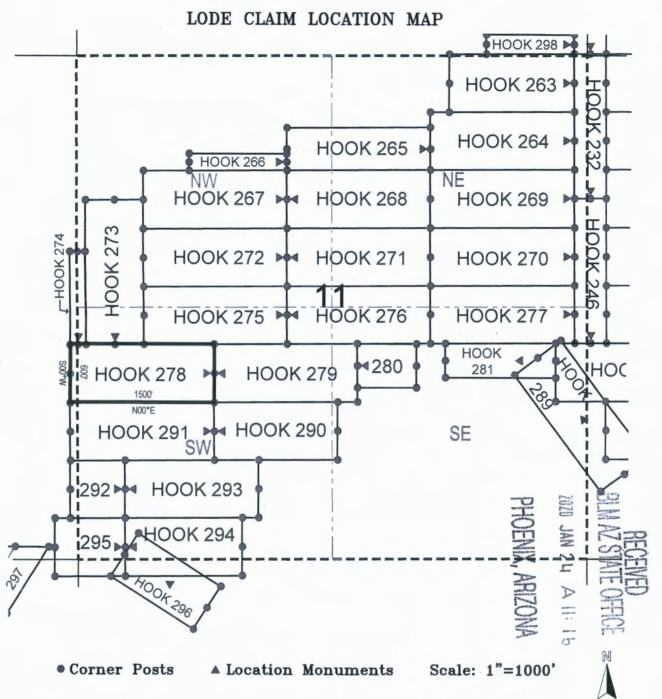

| When recorded return to:                                                                                                                                                                                             |                                                                               |
|----------------------------------------------------------------------------------------------------------------------------------------------------------------------------------------------------------------------|-------------------------------------------------------------------------------|
| Attn: Jon Bryant-Baker<br>BHP Mineral Resources Inc.<br>180 Magee Suite 134<br>Tucson, Arizona 85704                                                                                                                 |                                                                               |
| LOCATION NOTICE FOR LODE MINING CLAIM                                                                                                                                                                                | <b>-</b> = C                                                                  |
| NOTICE IS HEREBY GIVEN that theHOOK 267                                                                                                                                                                              | PHOENIX, ARIZON                                                               |
| lode mining claim has been located                                                                                                                                                                                   | AZ SIAI<br>DENEX,                                                             |
| by BHP Mineral Resources Inc. whose current mailing                                                                                                                                                                  |                                                                               |
| address is180 Magee Suite 134                                                                                                                                                                                        |                                                                               |
| Tucson, Arizona 85704                                                                                                                                                                                                | 55 TT                                                                         |
| The general course of this claim is East/West a                                                                                                                                                                      | and it is situated inGila                                                     |
| County, Arizona. This claim is1500 feet in length and60                                                                                                                                                              | feet in width. This claim runs                                                |
| from the location monument on which this location notice is posted appr                                                                                                                                              | oximately10 feet in a                                                         |
| easterly direction to the east end line and 1490 feet in a                                                                                                                                                           | westerly direction to the                                                     |
| west end line. This claim is marked by six monuments, one at end line of the claim.  The location monument on which this notice is posted is situated within                                                         |                                                                               |
| North , Range 15 East , Gila Salt River Base and Meridian, Ariz                                                                                                                                                      |                                                                               |
| of the following quarter section (s), section (s), Township (s) and Range the NW 1/4, NW 1/4 of the NW 1/4 and SW 1/4 of the NW 1/4 of Section East, Gila & Salt River Base and Meridian, Gila County, Arizona, Glob | (s) <u>SE 1/4 of the NW 1/4, NE 1/4 of</u> ion 11, Township 1 North, Range 15 |
| The locality of this claim with reference to some natural object or permanent                                                                                                                                        | nent monument and additional information                                      |
| (if any) concerning its locality are as follows: 9296 feet north and 2133 f Section 14, Township 1 North, Range 15 East, to the northeast corner of                                                                  |                                                                               |
| DATED AND POSTED on the ground this 21st day of January  LOCATOR (s) BHP Mineral Resources Inc. AGENT: T. Robert Br  180 Magee Suite 134                                                                             | (X/)2                                                                         |

180 Magee Suite 134 Tucson, Arizona 85704

- The above map depicts the HOOK 267 Lode Claim, which is located in the SE 1/4 of the NW 1/4, NE 1/4 of the NW 1/4, NW 1/4 of the NW 1/4 and SW 1/4 of the NW 1/4 of Section 11, Township 1 North, Range 15 East, Gila & Salt River Base and Meridian, Gila County, Arizona, Globe Mining District.
- 2. The type of corner and location monuments used are wood 2"x2"x48" posts and metal tags with location information written thereon.
- 3. The bearings and distances in degrees and feet between claim corners are as depicted on the above map.