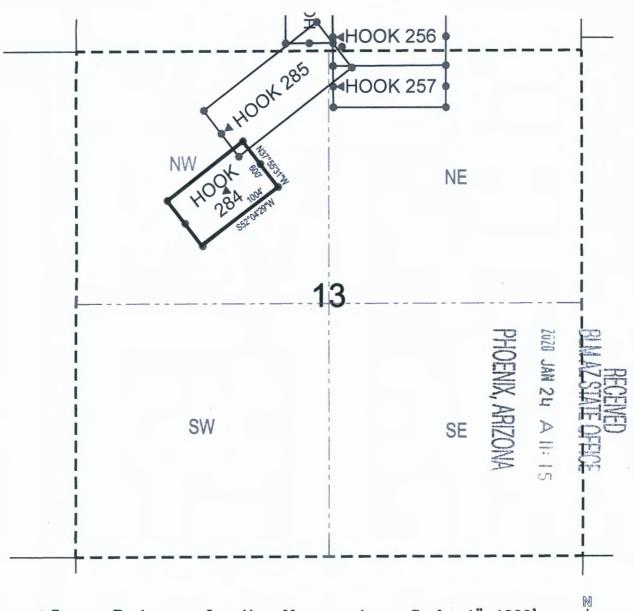

|  |  |  |  |

Tucson, Arizona 85704



• Corner Posts

▲ Location Monuments

Scale: 1"=1000'



- The above map depicts the HOOK 284 Lode Claim, which is located in the SE 1/4 of the NW 1/4, NE 1/4 of the NW 1/4, NW 1/4 of the NW 1/4 and SW 1/4 of the NW 1/4 of Section 13, Township 1 North, Range 15 East, Gila & Salt River Base and Meridian, Gila County, Arizona, Globe Mining District.
- 2. The type of corner and location monuments used are wood 2"x2"x48" posts and metal tags with location information written thereon.
- 3. The bearings and distances in degrees and feet between claim corners are as depicted on the above map.

| 10   |
|------|
| 0    |
| =    |
|      |
| J    |
| -0   |
|      |
| -    |
| - 12 |
| 40   |
|      |

Attn: Jon Bryant-Baker BHP Mineral Resources Inc. 180 Magee Suite 134 Tucson, Arizona 85704

|