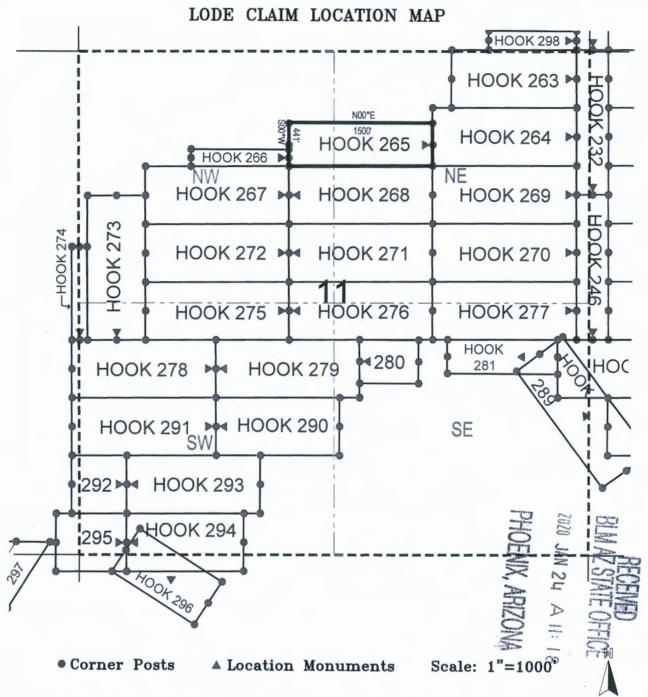

When recorded return to:

Tucson, Arizona 85704

- The above map depicts the HOOK 265 Lode Claim, which is located in the NW 1/4 of the NE 1/4 and NE 1/4 of the NW 1/4 of Section 11, Township 1 North, Range 15 East, Gila & Salt River Base and Meridian, Gila County, Arizona, Globe Mining District.
- 2. The type of corner and location monuments used are wood 2"x2"x48" posts and metal tags with location information written thereon.
- 3. The bearings and distances in degrees and feet between claim corners are as depicted on the above map.