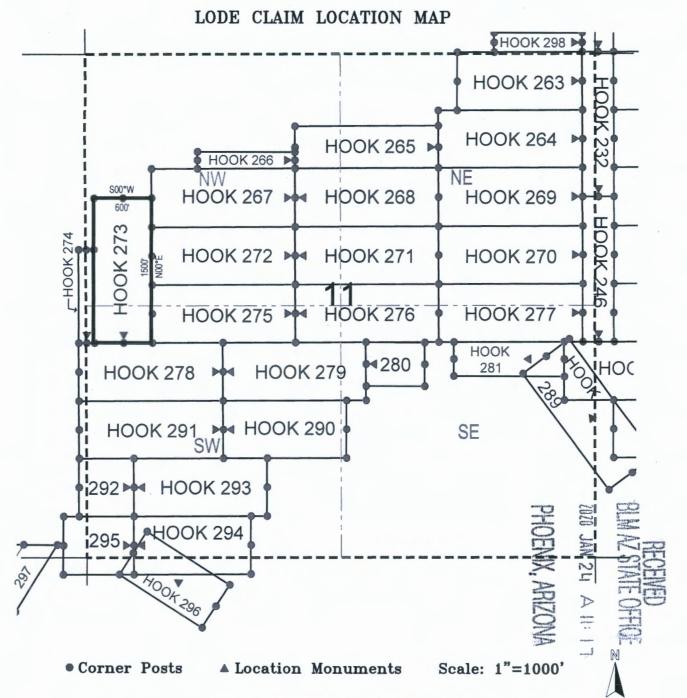

Tucson, Arizona 85704

- The above map depicts the HOOK 264 Lode Claim, which is located in the NE 1/4 of the NE 1/4 and NW 1/4 of the NE 1/4 of Section 11, Township 1 North, Range 15 East, Gila & Salt River Base and Meridian, Gila County, Arizona, Globe Mining District.
- 2. The type of corner and location monuments used are wood 2"x2"x48" posts and metal tags with location information written thereon.
- 3. The bearings and distances in degrees and feet between claim corners are as depicted on the above map.

When recorded return to:

Tucson, Arizona 85704

- The above map depicts the HOOK 265 Lode Claim, which is located in the NW 1/4 of the NE 1/4 and NE 1/4 of the NW 1/4 of Section 11, Township 1 North, Range 15 East, Gila & Salt River Base and Meridian, Gila County, Arizona, Globe Mining District.
- 2. The type of corner and location monuments used are wood 2"x2"x48" posts and metal tags with location information written thereon.
- 3. The bearings and distances in degrees and feet between claim corners are as depicted on the above map.