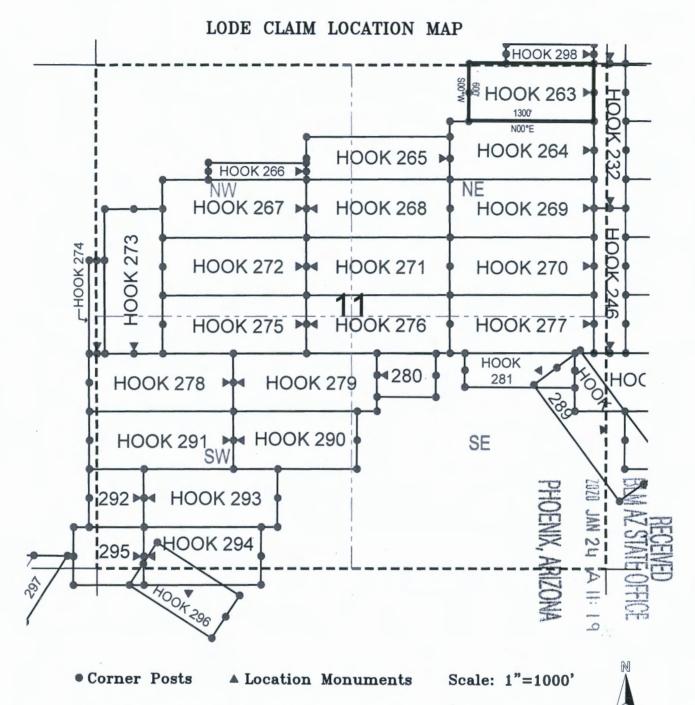

When recorded return to:

- The above map depicts the HOOK 263 Lode Claim, which is located in the NE 1/4 of the NE 1/4 and NW 1/4 of the NE 1/4 of Section 11, Township 1 North, Range 15 East, Gila & Salt River Base and Meridian, Gila County, Arizona, Globe Mining District.
- 2. The type of corner and location monuments used are wood 2"x2"x48" posts and metal tags with location information written thereon.
- 3. The bearings and distances in degrees and feet between claim corners are as depicted on the above map.