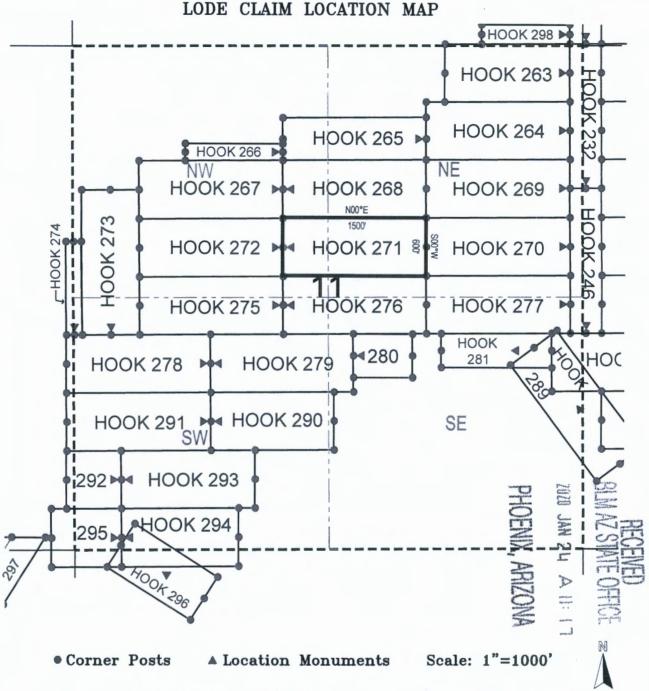

| When recorded return to:                                                                                                                                                                                             |                                                                               |
|----------------------------------------------------------------------------------------------------------------------------------------------------------------------------------------------------------------------|-------------------------------------------------------------------------------|
| Attn: Jon Bryant-Baker<br>BHP Mineral Resources Inc.<br>180 Magee Suite 134<br>Tucson, Arizona 85704                                                                                                                 |                                                                               |
| LOCATION NOTICE FOR LODE MINING CLAIM                                                                                                                                                                                | <b>-</b> = C                                                                  |
| NOTICE IS HEREBY GIVEN that theHOOK 267                                                                                                                                                                              | PHOENIX, ARIZON                                                               |
| lode mining claim has been located                                                                                                                                                                                   | AZ SIAI<br>DENEX,                                                             |
| by BHP Mineral Resources Inc. whose current mailing                                                                                                                                                                  |                                                                               |
| address is180 Magee Suite 134                                                                                                                                                                                        |                                                                               |
| Tucson, Arizona 85704                                                                                                                                                                                                | 55 TT                                                                         |
| The general course of this claim is East/West a                                                                                                                                                                      | and it is situated inGila                                                     |
| County, Arizona. This claim is1500 feet in length and60                                                                                                                                                              | feet in width. This claim runs                                                |
| from the location monument on which this location notice is posted appr                                                                                                                                              | oximately10 feet in a                                                         |
| easterly direction to the east end line and 1490 feet in a                                                                                                                                                           | westerly direction to the                                                     |
| west end line. This claim is marked by six monuments, one at end line of the claim.  The location monument on which this notice is posted is situated within                                                         |                                                                               |
| North , Range 15 East , Gila Salt River Base and Meridian, Ariz                                                                                                                                                      |                                                                               |
| of the following quarter section (s), section (s), Township (s) and Range the NW 1/4, NW 1/4 of the NW 1/4 and SW 1/4 of the NW 1/4 of Section East, Gila & Salt River Base and Meridian, Gila County, Arizona, Glob | (s) <u>SE 1/4 of the NW 1/4, NE 1/4 of</u> ion 11, Township 1 North, Range 15 |
| The locality of this claim with reference to some natural object or permanent                                                                                                                                        | nent monument and additional information                                      |
| (if any) concerning its locality are as follows: 9296 feet north and 2133 f Section 14, Township 1 North, Range 15 East, to the northeast corner of                                                                  |                                                                               |
| DATED AND POSTED on the ground this 21st day of January  LOCATOR (s) BHP Mineral Resources Inc. AGENT: T. Robert Br  180 Magee Suite 134                                                                             | (X/)2                                                                         |

180 Magee Suite 134 Tucson, Arizona 85704

- The above map depicts the HOOK 267 Lode Claim, which is located in the SE 1/4 of the NW 1/4, NE 1/4 of the NW 1/4, NW 1/4 of the NW 1/4 and SW 1/4 of the NW 1/4 of Section 11, Township 1 North, Range 15 East, Gila & Salt River Base and Meridian, Gila County, Arizona, Globe Mining District.
- 2. The type of corner and location monuments used are wood 2"x2"x48" posts and metal tags with location information written thereon.
- 3. The bearings and distances in degrees and feet between claim corners are as depicted on the above map.