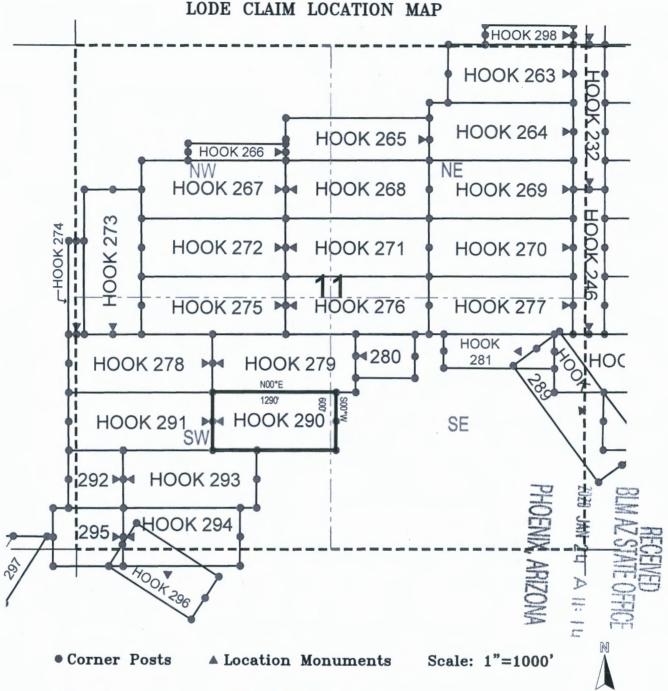

| When recorded return to:                                                                                                                                                                                                                                      |
|---------------------------------------------------------------------------------------------------------------------------------------------------------------------------------------------------------------------------------------------------------------|
| Attn: Jon Bryant-Baker BHP Mineral Resources Inc. 180 Magee Suite 134 Tucson, Arizona 85704                                                                                                                                                                   |
| LOCATION NOTICE FOR LODE MINING CLAIM                                                                                                                                                                                                                         |
| NOTICE IS HEREBY GIVEN that the HOOK 264                                                                                                                                                                                                                      |
| NOTICE IS HEREBY GIVEN that the HOOK 264 lode mining claim has been located  by BHP Mineral Resources Inc. whose current mailing                                                                                                                              |
| by BHP Mineral Resources Inc. whose current mailing                                                                                                                                                                                                           |
| address is 180 Magee Suite 134                                                                                                                                                                                                                                |
| Tucson, Arizona 85704                                                                                                                                                                                                                                         |
| The general course of this claim is East/West and it is situated in Gila                                                                                                                                                                                      |
| County, Arizona. This claim is1500 feet in length and600 feet in width. This claim runs                                                                                                                                                                       |
| from the location monument on which this location notice is posted approximately10 feet in a                                                                                                                                                                  |
| easterly direction to the east end line and 1490 feet in a westerly direction to the                                                                                                                                                                          |
| west end line. This claim is marked by six monuments, one at each corner and one at the center of each                                                                                                                                                        |
| end line of the claim.                                                                                                                                                                                                                                        |
| The location monument on which this notice is posted is situated within Section1, Township1                                                                                                                                                                   |
| North , Range 15 East , Gila Salt River Base and Meridian, Arizona and this claim encompasses portions                                                                                                                                                        |
| of the following quarter section (s), section (s), Township (s) and Range (s) NE 1/4 of the NE 1/4 and NW 1/4 of the NE 1/4 of Section 11, Township 1 North, Range 15 East, Gila & Salt River Base and Meridian, Gila County, Arizona, Globe Mining District. |
| The locality of this claim with reference to some natural object or permanent monument and additional information                                                                                                                                             |
| (if any) concerning its locality are as follows: 9913 feet north and 5129 feet east from the southwest corner of Section 14, Township 1 North, Range 15 East, to the northeast corner of said claim.                                                          |
|                                                                                                                                                                                                                                                               |
| DATED AND POSTED on the ground this 21st day of January , 20 20  LOCATOR (s) BHP Mineral Resources Inc. AGENT: T. Robert Breen / 180 Magee Suite 134                                                                                                          |

Tucson, Arizona 85704

- The above map depicts the HOOK 264 Lode Claim, which is located in the NE 1/4 of the NE 1/4 and NW 1/4 of the NE 1/4 of Section 11, Township 1 North, Range 15 East, Gila & Salt River Base and Meridian, Gila County, Arizona, Globe Mining District.
- 2. The type of corner and location monuments used are wood 2"x2"x48" posts and metal tags with location information written thereon.
- 3. The bearings and distances in degrees and feet between claim corners are as depicted on the above map.