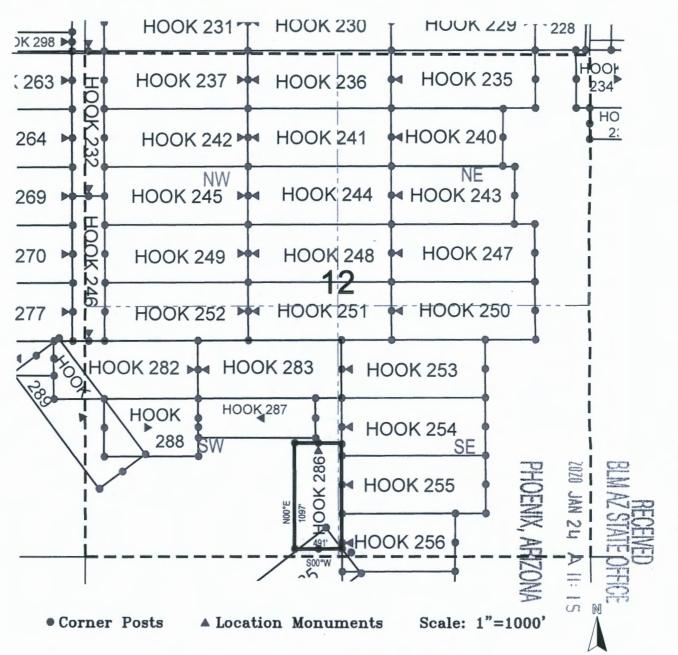

## **MINING CLAIM STATUS REPORT**

| Data Entered: 1/30/2020                                                   | MTP Checked By: 1/30/2020 GEO Checked By: 1/30/2020               |
|---------------------------------------------------------------------------|-------------------------------------------------------------------|
| LEAD SERIAL NUMBER: AMC 45909                                             | 7 thru AMC 459130                                                 |
| NUMBER OF CLAIMS & TYPE:                                                  | CHARGES:  Processing Fee @ \$20 = \$                              |
| PLACER                                                                    | Location Fee @ \$40 = \$ 1360                                     |
| ASSOCIATION PLACER                                                        | Maintenance Fee @ \$165 = \$ 56/0                                 |
| MILL SITE                                                                 | Add'l Maint Fee for Assoc Placer = \$                             |
| TUNNEL SITE                                                               | SUBTOTAL \$ 7650                                                  |
| TOTAL ACREAGE: Per Claim                                                  | Other Fees \$                                                     |
| (Placer Only)                                                             | Other Fees \$                                                     |
| NUMBER OF LOCATORS:                                                       | CCEPTED AS: TOTAL \$ 76.50                                        |
| DOCUMENTS RECEIVED VIA: Over-the-Counter [ ]                              | Mail [X] TIMELY FILED: Yes [X] No [ ]                             |
| T R                                                                       | SEC 31/1, 12, 13, 14, 15  SEC |
| WILDERNESS AREA [ ]                                                       |                                                                   |
| SPLIT ESTATE: N/A [ ] SX [ ] PX [ ] O' SRHA [ ] Was proper Notice filed i |                                                                   |
| RECONVEYED MINERALS ON BLM LAND REQUIRE OP Open to Entry On               | ENING ORDER FROM 1944 TO 1993:<br>_ N/A [ ]                       |
| COMMENTS/STATUS: VOID [ ] PARTIALLY VOID                                  | [ ] PVT MINERALS [ ] WITHDRAWN LANDS [ ]                          |
|                                                                           | - 1-1-1-1-1-1-1-1-1-1-1-1-1-1-1-1-1-1-1                           |
| OVER LAPPONE ONTO PARATED LAND                                            |                                                                   |
|                                                                           |                                                                   |
|                                                                           | ري<br>د                                                           |
| [ ] Claimant acknowledges that portions of the following                  |                                                                   |
| Printed Name of Claimant                                                  | Signature of Claimant                                             |
|                                                                           | L ADJUDICATION************************************                |