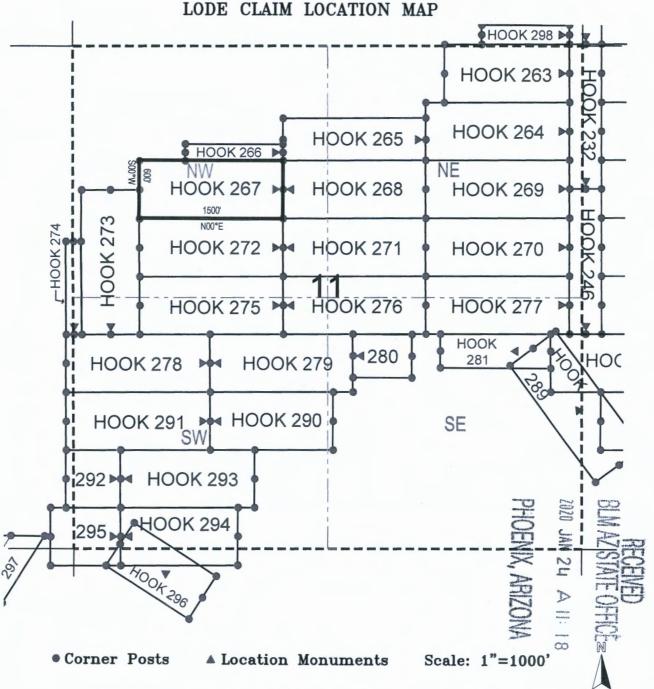

180 Magee Suite 134 Tucson, Arizona 85704

- The above map depicts the HOOK 267 Lode Claim, which is located in the SE 1/4 of the NW 1/4, NE 1/4 of the NW 1/4, NW 1/4 of the NW 1/4 and SW 1/4 of the NW 1/4 of Section 11, Township 1 North, Range 15 East, Gila & Salt River Base and Meridian, Gila County, Arizona, Globe Mining District.
- 2. The type of corner and location monuments used are wood 2"x2"x48" posts and metal tags with location information written thereon.
- 3. The bearings and distances in degrees and feet between claim corners are as depicted on the above map.