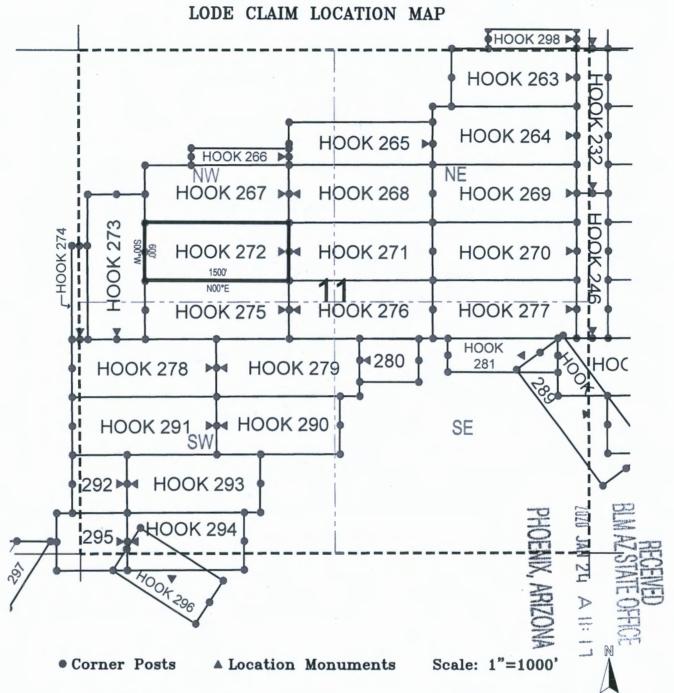

When recorded return to:

- The above map depicts the HOOK 263 Lode Claim, which is located in the NE 1/4 of the NE 1/4 and NW 1/4 of the NE 1/4 of Section 11, Township 1 North, Range 15 East, Gila & Salt River Base and Meridian, Gila County, Arizona, Globe Mining District.
- 2. The type of corner and location monuments used are wood 2"x2"x48" posts and metal tags with location information written thereon.
- 3. The bearings and distances in degrees and feet between claim corners are as depicted on the above map.