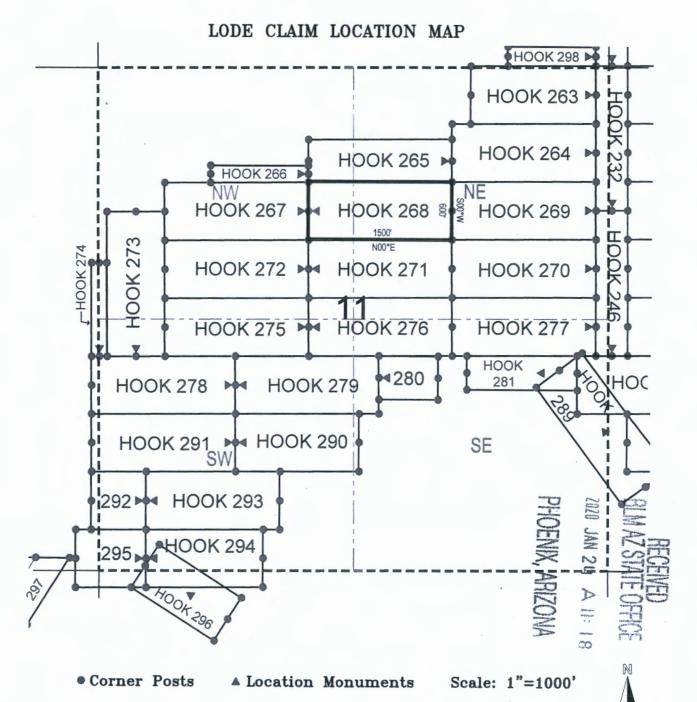

| Attn: Jon Bryant-Baker BHP Mineral Resources Inc. 180 Magee Suite 134 Tucson, Arizona 85704                                                                                                                                                                                                                                                                                                                |                                                                                                                                                                                                                                                                                                                                                                                                                                                                                                                                                                                                                                                                                                                                                                                                                                                                                                                                                                                                                                                                                                                                                                                                                                                                                                                                                                                                                                                                                                                                                                                                                                                                                                                                                                                                                                                                                                                                                                                                                                                                                                                                |
|------------------------------------------------------------------------------------------------------------------------------------------------------------------------------------------------------------------------------------------------------------------------------------------------------------------------------------------------------------------------------------------------------------|--------------------------------------------------------------------------------------------------------------------------------------------------------------------------------------------------------------------------------------------------------------------------------------------------------------------------------------------------------------------------------------------------------------------------------------------------------------------------------------------------------------------------------------------------------------------------------------------------------------------------------------------------------------------------------------------------------------------------------------------------------------------------------------------------------------------------------------------------------------------------------------------------------------------------------------------------------------------------------------------------------------------------------------------------------------------------------------------------------------------------------------------------------------------------------------------------------------------------------------------------------------------------------------------------------------------------------------------------------------------------------------------------------------------------------------------------------------------------------------------------------------------------------------------------------------------------------------------------------------------------------------------------------------------------------------------------------------------------------------------------------------------------------------------------------------------------------------------------------------------------------------------------------------------------------------------------------------------------------------------------------------------------------------------------------------------------------------------------------------------------------|
| LOCATION NOTICE FOR LODE MINING CLAIM                                                                                                                                                                                                                                                                                                                                                                      |                                                                                                                                                                                                                                                                                                                                                                                                                                                                                                                                                                                                                                                                                                                                                                                                                                                                                                                                                                                                                                                                                                                                                                                                                                                                                                                                                                                                                                                                                                                                                                                                                                                                                                                                                                                                                                                                                                                                                                                                                                                                                                                                |
| NOTICE IS HEREBY GIVEN that theHOOK 263                                                                                                                                                                                                                                                                                                                                                                    | PHOENIX, ARIZON                                                                                                                                                                                                                                                                                                                                                                                                                                                                                                                                                                                                                                                                                                                                                                                                                                                                                                                                                                                                                                                                                                                                                                                                                                                                                                                                                                                                                                                                                                                                                                                                                                                                                                                                                                                                                                                                                                                                                                                                                                                                                                                |
| lode mining claim has been located                                                                                                                                                                                                                                                                                                                                                                         |                                                                                                                                                                                                                                                                                                                                                                                                                                                                                                                                                                                                                                                                                                                                                                                                                                                                                                                                                                                                                                                                                                                                                                                                                                                                                                                                                                                                                                                                                                                                                                                                                                                                                                                                                                                                                                                                                                                                                                                                                                                                                                                                |
| by BHP Mineral Resources Inc whose current mailing                                                                                                                                                                                                                                                                                                                                                         | 童 → 高高                                                                                                                                                                                                                                                                                                                                                                                                                                                                                                                                                                                                                                                                                                                                                                                                                                                                                                                                                                                                                                                                                                                                                                                                                                                                                                                                                                                                                                                                                                                                                                                                                                                                                                                                                                                                                                                                                                                                                                                                                                                                                                                         |
| address is 180 Magee Suite 134                                                                                                                                                                                                                                                                                                                                                                             | 8 = 3                                                                                                                                                                                                                                                                                                                                                                                                                                                                                                                                                                                                                                                                                                                                                                                                                                                                                                                                                                                                                                                                                                                                                                                                                                                                                                                                                                                                                                                                                                                                                                                                                                                                                                                                                                                                                                                                                                                                                                                                                                                                                                                          |
| Tucson, Arizona 85704                                                                                                                                                                                                                                                                                                                                                                                      | And the state of t |
| The general course of this claim isEast/West                                                                                                                                                                                                                                                                                                                                                               | and it is situated inGila                                                                                                                                                                                                                                                                                                                                                                                                                                                                                                                                                                                                                                                                                                                                                                                                                                                                                                                                                                                                                                                                                                                                                                                                                                                                                                                                                                                                                                                                                                                                                                                                                                                                                                                                                                                                                                                                                                                                                                                                                                                                                                      |
| County, Arizona. This claim is feet in length and6                                                                                                                                                                                                                                                                                                                                                         | feet in width. This claim runs                                                                                                                                                                                                                                                                                                                                                                                                                                                                                                                                                                                                                                                                                                                                                                                                                                                                                                                                                                                                                                                                                                                                                                                                                                                                                                                                                                                                                                                                                                                                                                                                                                                                                                                                                                                                                                                                                                                                                                                                                                                                                                 |
| from the location monument on which this location notice is posted app                                                                                                                                                                                                                                                                                                                                     | proximately10 feet in a                                                                                                                                                                                                                                                                                                                                                                                                                                                                                                                                                                                                                                                                                                                                                                                                                                                                                                                                                                                                                                                                                                                                                                                                                                                                                                                                                                                                                                                                                                                                                                                                                                                                                                                                                                                                                                                                                                                                                                                                                                                                                                        |
| easterly direction to the east end line and 1290 feet in                                                                                                                                                                                                                                                                                                                                                   | a <u>westerly</u> direction to the                                                                                                                                                                                                                                                                                                                                                                                                                                                                                                                                                                                                                                                                                                                                                                                                                                                                                                                                                                                                                                                                                                                                                                                                                                                                                                                                                                                                                                                                                                                                                                                                                                                                                                                                                                                                                                                                                                                                                                                                                                                                                             |
| end line. This claim is marked by six monuments, one at end line of the claim.  The location monument on which this notice is posted is situated within North, Range 15 East, Gila Salt River Base and Meridian, Ari of the following quarter section (s), section (s), Township (s) and Rang of the NE 1/4 of Section 11, Township 1 North, Range 15 East, Gila & County, Arizona, Globe Mining District. | zona and this claim encompasses portions  e (s) NE 1/4 of the NE 1/4 and NW 1/4                                                                                                                                                                                                                                                                                                                                                                                                                                                                                                                                                                                                                                                                                                                                                                                                                                                                                                                                                                                                                                                                                                                                                                                                                                                                                                                                                                                                                                                                                                                                                                                                                                                                                                                                                                                                                                                                                                                                                                                                                                                |
| The locality of this claim with reference to some natural object or permaterial (if any) concerning its locality are as follows: 10513 feet north and 512: Section 14, Township 1 North, Range 15 East, to the northeast corner of                                                                                                                                                                         | 5 feet east from the southwest corner of                                                                                                                                                                                                                                                                                                                                                                                                                                                                                                                                                                                                                                                                                                                                                                                                                                                                                                                                                                                                                                                                                                                                                                                                                                                                                                                                                                                                                                                                                                                                                                                                                                                                                                                                                                                                                                                                                                                                                                                                                                                                                       |
|                                                                                                                                                                                                                                                                                                                                                                                                            |                                                                                                                                                                                                                                                                                                                                                                                                                                                                                                                                                                                                                                                                                                                                                                                                                                                                                                                                                                                                                                                                                                                                                                                                                                                                                                                                                                                                                                                                                                                                                                                                                                                                                                                                                                                                                                                                                                                                                                                                                                                                                                                                |
| R (s) BHP Mineral Resources Inc. AGENT: T. Robert F. 180 Magee Suite 134 Tucson, Arizona 85704                                                                                                                                                                                                                                                                                                             |                                                                                                                                                                                                                                                                                                                                                                                                                                                                                                                                                                                                                                                                                                                                                                                                                                                                                                                                                                                                                                                                                                                                                                                                                                                                                                                                                                                                                                                                                                                                                                                                                                                                                                                                                                                                                                                                                                                                                                                                                                                                                                                                |

When recorded return to:

- The above map depicts the HOOK 263 Lode Claim, which is located in the NE 1/4 of the NE 1/4 and NW 1/4 of the NE 1/4 of Section 11, Township 1 North, Range 15 East, Gila & Salt River Base and Meridian, Gila County, Arizona, Globe Mining District.
- 2. The type of corner and location monuments used are wood 2"x2"x48" posts and metal tags with location information written thereon.
- 3. The bearings and distances in degrees and feet between claim corners are as depicted on the above map.