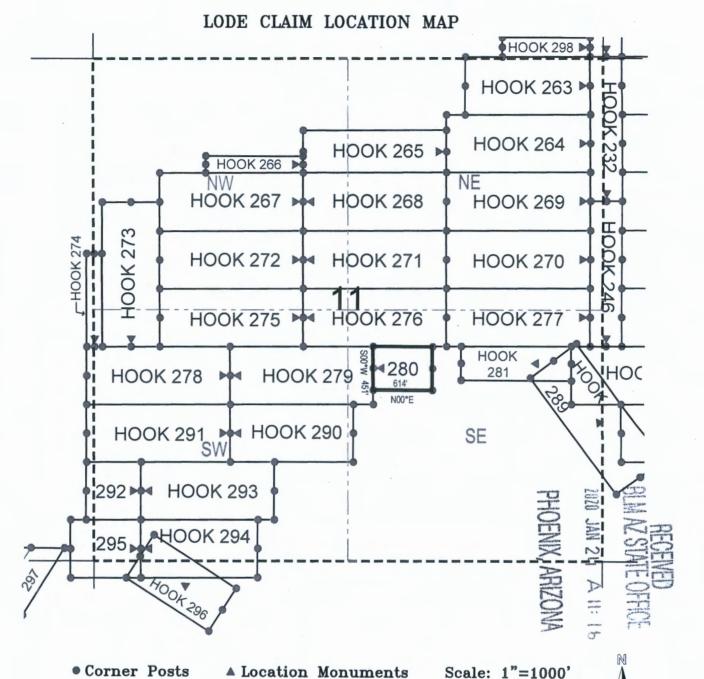

| When recorded return to:                                                                                                                                                                                                                                      |
|---------------------------------------------------------------------------------------------------------------------------------------------------------------------------------------------------------------------------------------------------------------|
| Attn: Jon Bryant-Baker BHP Mineral Resources Inc. 180 Magee Suite 134 Tucson, Arizona 85704                                                                                                                                                                   |
| LOCATION NOTICE FOR LODE MINING CLAIM                                                                                                                                                                                                                         |
| NOTICE IS HEREBY GIVEN that the HOOK 264                                                                                                                                                                                                                      |
| NOTICE IS HEREBY GIVEN that the HOOK 264 lode mining claim has been located  by BHP Mineral Resources Inc. whose current mailing                                                                                                                              |
| by BHP Mineral Resources Inc. whose current mailing                                                                                                                                                                                                           |
| address is 180 Magee Suite 134                                                                                                                                                                                                                                |
| Tucson, Arizona 85704                                                                                                                                                                                                                                         |
| The general course of this claim is East/West and it is situated in Gila                                                                                                                                                                                      |
| County, Arizona. This claim is1500 feet in length and600 feet in width. This claim runs                                                                                                                                                                       |
| from the location monument on which this location notice is posted approximately10 feet in a                                                                                                                                                                  |
| easterly direction to the east end line and 1490 feet in a westerly direction to the                                                                                                                                                                          |
| west end line. This claim is marked by six monuments, one at each corner and one at the center of each                                                                                                                                                        |
| end line of the claim.                                                                                                                                                                                                                                        |
| The location monument on which this notice is posted is situated within Section1, Township1                                                                                                                                                                   |
| North , Range 15 East , Gila Salt River Base and Meridian, Arizona and this claim encompasses portions                                                                                                                                                        |
| of the following quarter section (s), section (s), Township (s) and Range (s) NE 1/4 of the NE 1/4 and NW 1/4 of the NE 1/4 of Section 11, Township 1 North, Range 15 East, Gila & Salt River Base and Meridian, Gila County, Arizona, Globe Mining District. |
| The locality of this claim with reference to some natural object or permanent monument and additional information                                                                                                                                             |
| (if any) concerning its locality are as follows: 9913 feet north and 5129 feet east from the southwest corner of Section 14, Township 1 North, Range 15 East, to the northeast corner of said claim.                                                          |
|                                                                                                                                                                                                                                                               |
| DATED AND POSTED on the ground this 21st day of January , 20 20  LOCATOR (s) BHP Mineral Resources Inc. AGENT: T. Robert Breen / 180 Magee Suite 134                                                                                                          |

Tucson, Arizona 85704

- The above map depicts the HOOK 264 Lode Claim, which is located in the NE 1/4 of the NE 1/4 and NW 1/4 of the NE 1/4 of Section 11, Township 1 North, Range 15 East, Gila & Salt River Base and Meridian, Gila County, Arizona, Globe Mining District.
- 2. The type of corner and location monuments used are wood 2"x2"x48" posts and metal tags with location information written thereon.
- 3. The bearings and distances in degrees and feet between claim corners are as depicted on the above map.