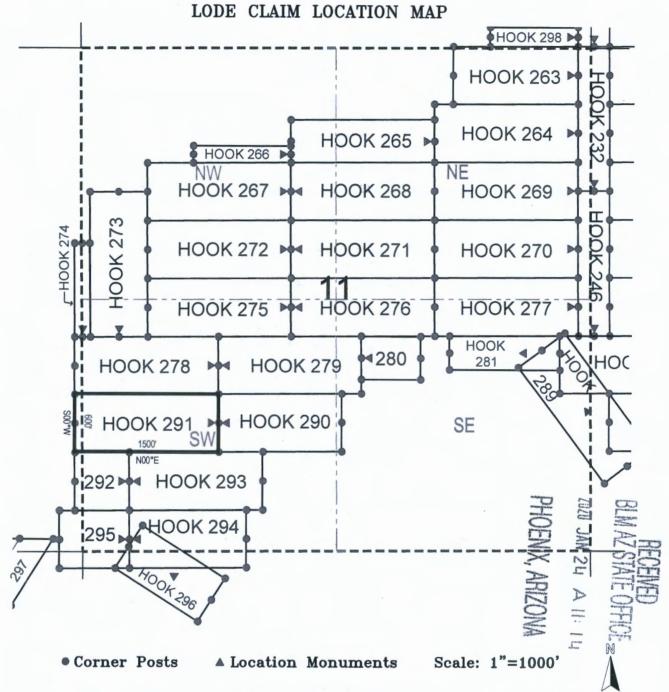

| Attn: Jon Bryant-Baker<br>BHP Mineral Resources Inc.<br>180 Magee Suite 134<br>Tucson, Arizona 85704                                                                                |                                           |  |  |  |
|-------------------------------------------------------------------------------------------------------------------------------------------------------------------------------------|-------------------------------------------|--|--|--|
| LOCATION NOTICE FOR LODE MINING CLAIM                                                                                                                                               |                                           |  |  |  |
| NOTICE IS HEREBY GIVEN that the HOOK 265                                                                                                                                            | HOENIX, ARIZO                             |  |  |  |
| lode mining claim has been located                                                                                                                                                  | SIAN SIAN                                 |  |  |  |
| by BHP Mineral Resources Inc. whose current mailing                                                                                                                                 |                                           |  |  |  |
| address is180 Magee Suite 134                                                                                                                                                       |                                           |  |  |  |
| Tucson, Arizona 85704                                                                                                                                                               | 0                                         |  |  |  |
| The general course of this claim is East/West                                                                                                                                       | and it is situated inGila                 |  |  |  |
| County, Arizona. This claim is1500 feet in length and4                                                                                                                              |                                           |  |  |  |
| from the location monument on which this location notice is posted app                                                                                                              |                                           |  |  |  |
| easterly direction to the east end line and 1490 feet in a westerly direction to the                                                                                                |                                           |  |  |  |
| west end line. This claim is marked by six monuments, one at                                                                                                                        |                                           |  |  |  |
| end line of the claim.                                                                                                                                                              | reach come, and one at the center of each |  |  |  |
| The location monument on which this notice is posted is situated within                                                                                                             | Section11, Township1                      |  |  |  |
| North , Range 15 East , Gila Salt River Base and Meridian, Ari                                                                                                                      | zona and this claim encompasses portions  |  |  |  |
| of the following quarter section (s), section (s), Township (s) and Rang of the NW 1/4 of Section 11, Township 1 North, Range 15 East, Gila County, Arizona, Globe Mining District. |                                           |  |  |  |
| The locality of this claim with reference to some natural object or perma                                                                                                           | anent monument and additional information |  |  |  |
| (if any) concerning its locality are as follows: 9746 feet north and 3630 Section 14, Township 1 North, Range 15 East, to the northeast corner of                                   |                                           |  |  |  |
|                                                                                                                                                                                     | ·                                         |  |  |  |
| DATED AND POSTED on the ground this day of Janua                                                                                                                                    | 700                                       |  |  |  |
| LOCATOR (s) BHP Mineral Resources Inc. AGENT: T. Robert I  180 Magee Suite 134                                                                                                      |                                           |  |  |  |

When recorded return to:

Tucson, Arizona 85704

- The above map depicts the HOOK 265 Lode Claim, which is located in the NW 1/4 of the NE 1/4 and NE 1/4 of the NW 1/4 of Section 11, Township 1 North, Range 15 East, Gila & Salt River Base and Meridian, Gila County, Arizona, Globe Mining District.
- 2. The type of corner and location monuments used are wood 2"x2"x48" posts and metal tags with location information written thereon.
- 3. The bearings and distances in degrees and feet between claim corners are as depicted on the above map.