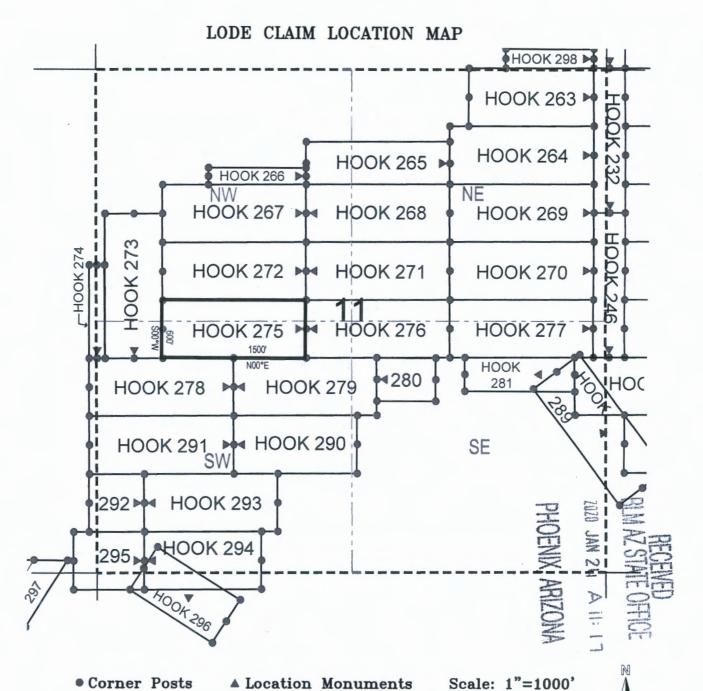

180 Magee Suite 134 Tucson, Arizona 85704

- The above map depicts the HOOK 267 Lode Claim, which is located in the SE 1/4 of the NW 1/4, NE 1/4 of the NW 1/4, NW 1/4 of the NW 1/4 and SW 1/4 of the NW 1/4 of Section 11, Township 1 North, Range 15 East, Gila & Salt River Base and Meridian, Gila County, Arizona, Globe Mining District.
- 2. The type of corner and location monuments used are wood 2"x2"x48" posts and metal tags with location information written thereon.
- 3. The bearings and distances in degrees and feet between claim corners are as depicted on the above map.