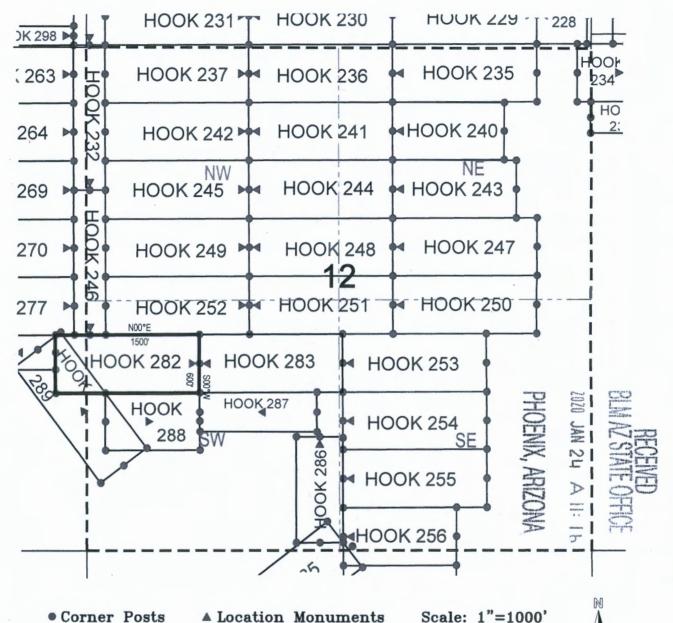

|                                |  |  |  |  |
| LOCATOR (s) BHP Mineral Resources Inc. AGENT: T. Robert E                                                                                                                                                                                                                    | Breen /                        |  |  |  |  |
| Tucson, Arizona 85704                                                                                                                                                                                                                                                        |                                |  |  |  |  |



- The above map depicts the HOOK 282 Lode Claim, which is located in the NW 1/4 of the SW 1/4 of Section 12, and NE 1/4 of the SE 1/4 of Section 11, Township 1 North, Range 15 East, Gila & Salt River Base and Meridian, Pinal County, Arizona, Globe Mining District.
- 2. The type of corner and location monuments used are wood 2"x2"x48" posts and metal tags with location information written thereon.
- 3. The bearings and distances in degrees and feet between claim corners are as depicted on the above map.

AMC459114

| W.  |
|-----|
| C   |
| -   |
| 5   |
| 9   |
| -   |
| -   |
|     |
| 990 |

When recorded return to:

Attn: Jon Bryant-Baker
BHP Mineral Resources Inc.
180 Magee Suite 134
Tucson, Arizona 85704

Tucson, Arizona 85704

| LOCATION NOTICE FOR LODE MINING CLAIM