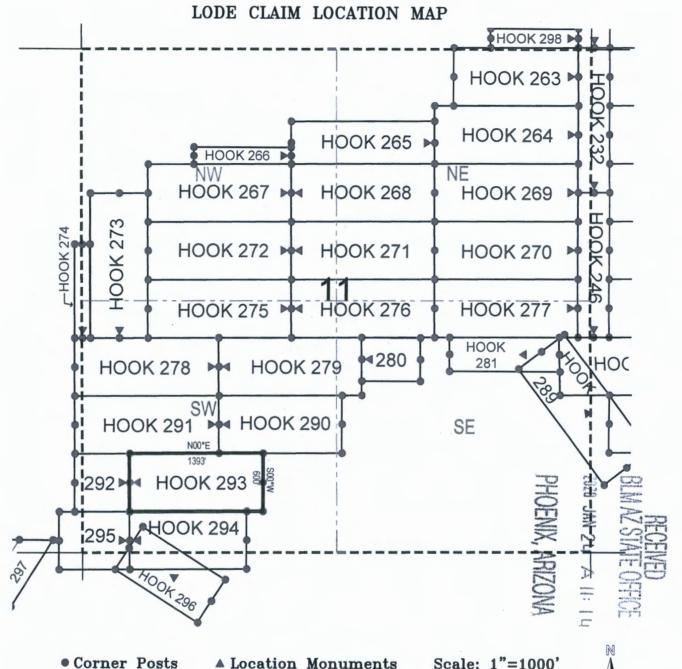

| Attn: Jon Bryant-Baker BHP Mineral Resources Inc. 180 Magee Suite 134 Tucson, Arizona 85704                                                                                                                                                                                                                                                                                                                |                                                                                                                                                                                                                                                                                                                                                                                                                                                                                                                                                                                                                                                                                                                                                                                                                                                                                                                                                                                                                                                                                                                                                                                                                                                                                                                                                                                                                                                                                                                                                                                                                                                                                                                                                                                                                                                                                                                                                                                                                                                                                                                                |
|------------------------------------------------------------------------------------------------------------------------------------------------------------------------------------------------------------------------------------------------------------------------------------------------------------------------------------------------------------------------------------------------------------|--------------------------------------------------------------------------------------------------------------------------------------------------------------------------------------------------------------------------------------------------------------------------------------------------------------------------------------------------------------------------------------------------------------------------------------------------------------------------------------------------------------------------------------------------------------------------------------------------------------------------------------------------------------------------------------------------------------------------------------------------------------------------------------------------------------------------------------------------------------------------------------------------------------------------------------------------------------------------------------------------------------------------------------------------------------------------------------------------------------------------------------------------------------------------------------------------------------------------------------------------------------------------------------------------------------------------------------------------------------------------------------------------------------------------------------------------------------------------------------------------------------------------------------------------------------------------------------------------------------------------------------------------------------------------------------------------------------------------------------------------------------------------------------------------------------------------------------------------------------------------------------------------------------------------------------------------------------------------------------------------------------------------------------------------------------------------------------------------------------------------------|
| LOCATION NOTICE FOR LODE MINING CLAIM                                                                                                                                                                                                                                                                                                                                                                      |                                                                                                                                                                                                                                                                                                                                                                                                                                                                                                                                                                                                                                                                                                                                                                                                                                                                                                                                                                                                                                                                                                                                                                                                                                                                                                                                                                                                                                                                                                                                                                                                                                                                                                                                                                                                                                                                                                                                                                                                                                                                                                                                |
| NOTICE IS HEREBY GIVEN that theHOOK 263                                                                                                                                                                                                                                                                                                                                                                    | PHOENIX, ARIZON                                                                                                                                                                                                                                                                                                                                                                                                                                                                                                                                                                                                                                                                                                                                                                                                                                                                                                                                                                                                                                                                                                                                                                                                                                                                                                                                                                                                                                                                                                                                                                                                                                                                                                                                                                                                                                                                                                                                                                                                                                                                                                                |
| lode mining claim has been located                                                                                                                                                                                                                                                                                                                                                                         |                                                                                                                                                                                                                                                                                                                                                                                                                                                                                                                                                                                                                                                                                                                                                                                                                                                                                                                                                                                                                                                                                                                                                                                                                                                                                                                                                                                                                                                                                                                                                                                                                                                                                                                                                                                                                                                                                                                                                                                                                                                                                                                                |
| by BHP Mineral Resources Inc whose current mailing                                                                                                                                                                                                                                                                                                                                                         | 童 → 高高                                                                                                                                                                                                                                                                                                                                                                                                                                                                                                                                                                                                                                                                                                                                                                                                                                                                                                                                                                                                                                                                                                                                                                                                                                                                                                                                                                                                                                                                                                                                                                                                                                                                                                                                                                                                                                                                                                                                                                                                                                                                                                                         |
| address is 180 Magee Suite 134                                                                                                                                                                                                                                                                                                                                                                             | 8 = 3                                                                                                                                                                                                                                                                                                                                                                                                                                                                                                                                                                                                                                                                                                                                                                                                                                                                                                                                                                                                                                                                                                                                                                                                                                                                                                                                                                                                                                                                                                                                                                                                                                                                                                                                                                                                                                                                                                                                                                                                                                                                                                                          |
| Tucson, Arizona 85704                                                                                                                                                                                                                                                                                                                                                                                      | And the state of t |
| The general course of this claim isEast/West                                                                                                                                                                                                                                                                                                                                                               | and it is situated inGila                                                                                                                                                                                                                                                                                                                                                                                                                                                                                                                                                                                                                                                                                                                                                                                                                                                                                                                                                                                                                                                                                                                                                                                                                                                                                                                                                                                                                                                                                                                                                                                                                                                                                                                                                                                                                                                                                                                                                                                                                                                                                                      |
| County, Arizona. This claim is feet in length and6                                                                                                                                                                                                                                                                                                                                                         | feet in width. This claim runs                                                                                                                                                                                                                                                                                                                                                                                                                                                                                                                                                                                                                                                                                                                                                                                                                                                                                                                                                                                                                                                                                                                                                                                                                                                                                                                                                                                                                                                                                                                                                                                                                                                                                                                                                                                                                                                                                                                                                                                                                                                                                                 |
| from the location monument on which this location notice is posted app                                                                                                                                                                                                                                                                                                                                     | proximately10 feet in a                                                                                                                                                                                                                                                                                                                                                                                                                                                                                                                                                                                                                                                                                                                                                                                                                                                                                                                                                                                                                                                                                                                                                                                                                                                                                                                                                                                                                                                                                                                                                                                                                                                                                                                                                                                                                                                                                                                                                                                                                                                                                                        |
| easterly direction to the east end line and 1290 feet in                                                                                                                                                                                                                                                                                                                                                   | a <u>westerly</u> direction to the                                                                                                                                                                                                                                                                                                                                                                                                                                                                                                                                                                                                                                                                                                                                                                                                                                                                                                                                                                                                                                                                                                                                                                                                                                                                                                                                                                                                                                                                                                                                                                                                                                                                                                                                                                                                                                                                                                                                                                                                                                                                                             |
| end line. This claim is marked by six monuments, one at end line of the claim.  The location monument on which this notice is posted is situated within North, Range 15 East, Gila Salt River Base and Meridian, Ari of the following quarter section (s), section (s), Township (s) and Rang of the NE 1/4 of Section 11, Township 1 North, Range 15 East, Gila & County, Arizona, Globe Mining District. | zona and this claim encompasses portions  e (s) NE 1/4 of the NE 1/4 and NW 1/4                                                                                                                                                                                                                                                                                                                                                                                                                                                                                                                                                                                                                                                                                                                                                                                                                                                                                                                                                                                                                                                                                                                                                                                                                                                                                                                                                                                                                                                                                                                                                                                                                                                                                                                                                                                                                                                                                                                                                                                                                                                |
| The locality of this claim with reference to some natural object or permaterial (if any) concerning its locality are as follows: 10513 feet north and 512: Section 14, Township 1 North, Range 15 East, to the northeast corner of                                                                                                                                                                         | 5 feet east from the southwest corner of                                                                                                                                                                                                                                                                                                                                                                                                                                                                                                                                                                                                                                                                                                                                                                                                                                                                                                                                                                                                                                                                                                                                                                                                                                                                                                                                                                                                                                                                                                                                                                                                                                                                                                                                                                                                                                                                                                                                                                                                                                                                                       |
|                                                                                                                                                                                                                                                                                                                                                                                                            |                                                                                                                                                                                                                                                                                                                                                                                                                                                                                                                                                                                                                                                                                                                                                                                                                                                                                                                                                                                                                                                                                                                                                                                                                                                                                                                                                                                                                                                                                                                                                                                                                                                                                                                                                                                                                                                                                                                                                                                                                                                                                                                                |
| R (s) BHP Mineral Resources Inc. AGENT: T. Robert F. 180 Magee Suite 134 Tucson, Arizona 85704                                                                                                                                                                                                                                                                                                             |                                                                                                                                                                                                                                                                                                                                                                                                                                                                                                                                                                                                                                                                                                                                                                                                                                                                                                                                                                                                                                                                                                                                                                                                                                                                                                                                                                                                                                                                                                                                                                                                                                                                                                                                                                                                                                                                                                                                                                                                                                                                                                                                |

When recorded return to:

- The above map depicts the HOOK 263 Lode Claim, which is located in the NE 1/4 of the NE 1/4 and NW 1/4 of the NE 1/4 of Section 11, Township 1 North, Range 15 East, Gila & Salt River Base and Meridian, Gila County, Arizona, Globe Mining District.
- 2. The type of corner and location monuments used are wood 2"x2"x48" posts and metal tags with location information written thereon.
- 3. The bearings and distances in degrees and feet between claim corners are as depicted on the above map.