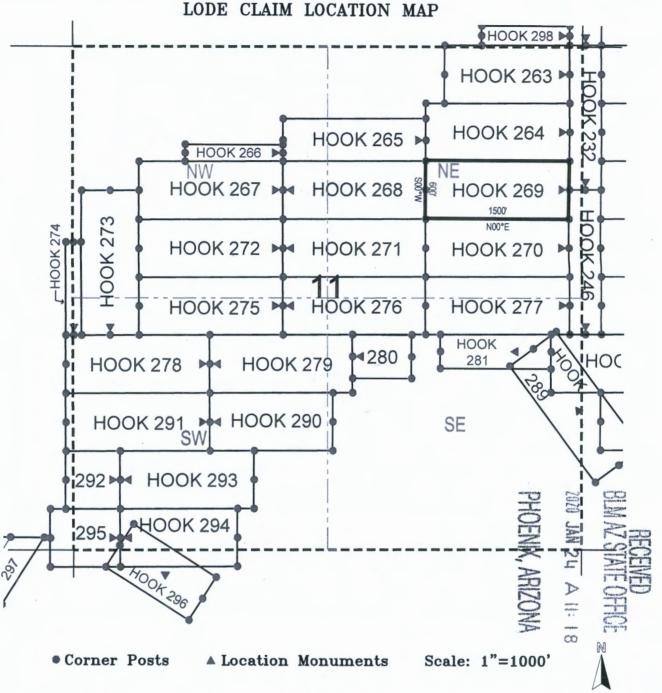

| When recorded return to:                                                                                                                                                                                                                                      |
|---------------------------------------------------------------------------------------------------------------------------------------------------------------------------------------------------------------------------------------------------------------|
| Attn: Jon Bryant-Baker BHP Mineral Resources Inc. 180 Magee Suite 134 Tucson, Arizona 85704                                                                                                                                                                   |
| LOCATION NOTICE FOR LODE MINING CLAIM                                                                                                                                                                                                                         |
| NOTICE IS HEREBY GIVEN that the HOOK 264                                                                                                                                                                                                                      |
| NOTICE IS HEREBY GIVEN that the HOOK 264 lode mining claim has been located  by BHP Mineral Resources Inc. whose current mailing                                                                                                                              |
| by BHP Mineral Resources Inc. whose current mailing                                                                                                                                                                                                           |
| address is 180 Magee Suite 134                                                                                                                                                                                                                                |
| Tucson, Arizona 85704                                                                                                                                                                                                                                         |
| The general course of this claim is East/West and it is situated in Gila                                                                                                                                                                                      |
| County, Arizona. This claim is1500 feet in length and600 feet in width. This claim runs                                                                                                                                                                       |
| from the location monument on which this location notice is posted approximately10 feet in a                                                                                                                                                                  |
| easterly direction to the east end line and 1490 feet in a westerly direction to the                                                                                                                                                                          |
| west end line. This claim is marked by six monuments, one at each corner and one at the center of each                                                                                                                                                        |
| end line of the claim.                                                                                                                                                                                                                                        |
| The location monument on which this notice is posted is situated within Section1, Township1                                                                                                                                                                   |
| North , Range 15 East , Gila Salt River Base and Meridian, Arizona and this claim encompasses portions                                                                                                                                                        |
| of the following quarter section (s), section (s), Township (s) and Range (s) NE 1/4 of the NE 1/4 and NW 1/4 of the NE 1/4 of Section 11, Township 1 North, Range 15 East, Gila & Salt River Base and Meridian, Gila County, Arizona, Globe Mining District. |
| The locality of this claim with reference to some natural object or permanent monument and additional information                                                                                                                                             |
| (if any) concerning its locality are as follows: 9913 feet north and 5129 feet east from the southwest corner of Section 14, Township 1 North, Range 15 East, to the northeast corner of said claim.                                                          |
|                                                                                                                                                                                                                                                               |
| DATED AND POSTED on the ground this 21st day of January , 20 20  LOCATOR (s) BHP Mineral Resources Inc. AGENT: T. Robert Breen / 180 Magee Suite 134                                                                                                          |

Tucson, Arizona 85704

- The above map depicts the HOOK 264 Lode Claim, which is located in the NE 1/4 of the NE 1/4 and NW 1/4 of the NE 1/4 of Section 11, Township 1 North, Range 15 East, Gila & Salt River Base and Meridian, Gila County, Arizona, Globe Mining District.
- 2. The type of corner and location monuments used are wood 2"x2"x48" posts and metal tags with location information written thereon.
- 3. The bearings and distances in degrees and feet between claim corners are as depicted on the above map.