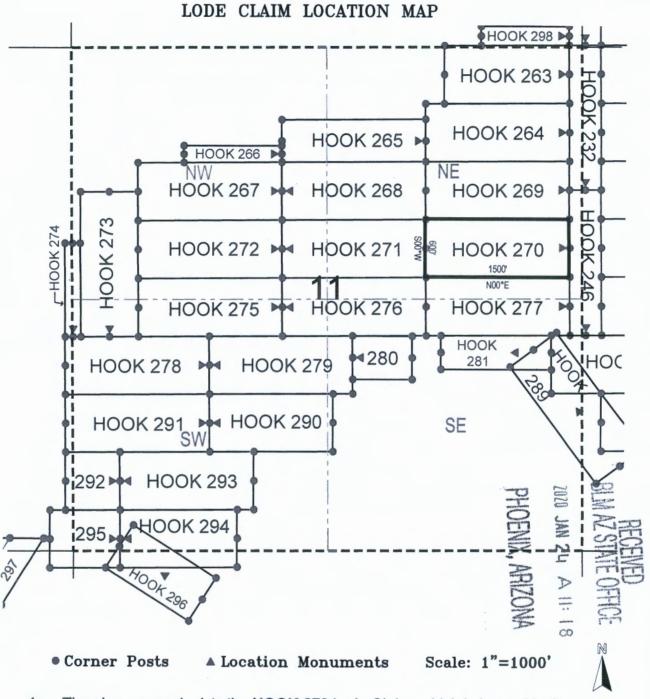

| Attn: Jon Bryant-Baker<br>BHP Mineral Resources Inc.<br>180 Magee Suite 134<br>Tucson, Arizona 85704                                                                                |                                           |  |  |  |
|-------------------------------------------------------------------------------------------------------------------------------------------------------------------------------------|-------------------------------------------|--|--|--|
| LOCATION NOTICE FOR LODE MINING CLAIM                                                                                                                                               |                                           |  |  |  |
| NOTICE IS HEREBY GIVEN that the HOOK 265                                                                                                                                            | HOENIX, ARIZO                             |  |  |  |
| lode mining claim has been located                                                                                                                                                  | SIAN SIAN                                 |  |  |  |
| by BHP Mineral Resources Inc. whose current mailing                                                                                                                                 |                                           |  |  |  |
| address is180 Magee Suite 134                                                                                                                                                       |                                           |  |  |  |
| Tucson, Arizona 85704                                                                                                                                                               | 0                                         |  |  |  |
| The general course of this claim is East/West                                                                                                                                       | and it is situated inGila                 |  |  |  |
| County, Arizona. This claim is1500 feet in length and4                                                                                                                              |                                           |  |  |  |
| from the location monument on which this location notice is posted app                                                                                                              |                                           |  |  |  |
| easterly direction to the east end line and 1490 feet in a westerly direction to the                                                                                                |                                           |  |  |  |
| west end line. This claim is marked by six monuments, one at                                                                                                                        |                                           |  |  |  |
| end line of the claim.                                                                                                                                                              | reach come, and one at the center of each |  |  |  |
| The location monument on which this notice is posted is situated within                                                                                                             | Section11, Township1                      |  |  |  |
| North , Range 15 East , Gila Salt River Base and Meridian, Ari                                                                                                                      | zona and this claim encompasses portions  |  |  |  |
| of the following quarter section (s), section (s), Township (s) and Rang of the NW 1/4 of Section 11, Township 1 North, Range 15 East, Gila County, Arizona, Globe Mining District. |                                           |  |  |  |
| The locality of this claim with reference to some natural object or perma                                                                                                           | anent monument and additional information |  |  |  |
| (if any) concerning its locality are as follows: 9746 feet north and 3630 Section 14, Township 1 North, Range 15 East, to the northeast corner of                                   |                                           |  |  |  |
|                                                                                                                                                                                     | ·                                         |  |  |  |
| DATED AND POSTED on the ground this day of Janua                                                                                                                                    | 700                                       |  |  |  |
| LOCATOR (s) BHP Mineral Resources Inc. AGENT: T. Robert I  180 Magee Suite 134                                                                                                      |                                           |  |  |  |

When recorded return to:

Tucson, Arizona 85704

- The above map depicts the HOOK 265 Lode Claim, which is located in the NW 1/4 of the NE 1/4 and NE 1/4 of the NW 1/4 of Section 11, Township 1 North, Range 15 East, Gila & Salt River Base and Meridian, Gila County, Arizona, Globe Mining District.
- 2. The type of corner and location monuments used are wood 2"x2"x48" posts and metal tags with location information written thereon.
- 3. The bearings and distances in degrees and feet between claim corners are as depicted on the above map.