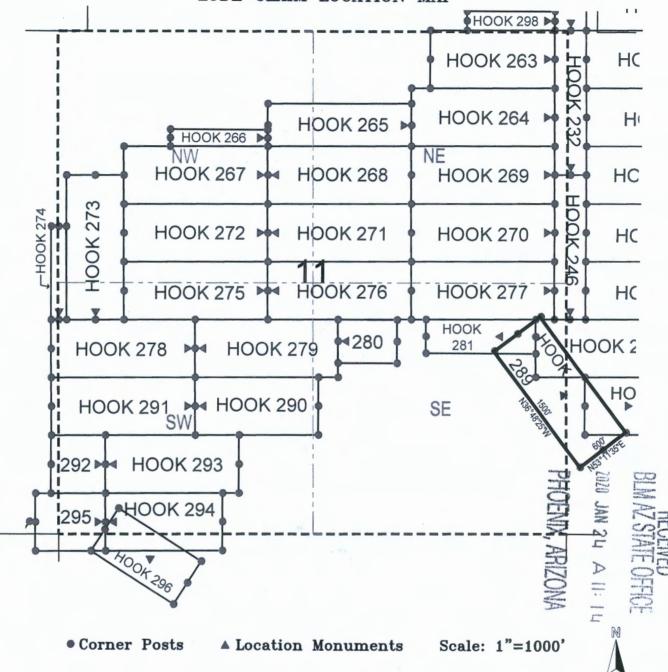

| Attn: Jon Bryant-Baker BHP Mineral Resources Inc. 180 Magee Suite 134 Tucson, Arizona 85704                                                                                                                                                                                                                                                                                                                |                                                                                                                                                                                                                                                                                                                                                                                                                                                                                                                                                                                                                                                                                                                                                                                                                                                                                                                                                                                                                                                                                                                                                                                                                                                                                                                                                                                                                                                                                                                                                                                                                                                                                                                                                                                                                                                                                                                                                                                                                                                                                                                                |
|------------------------------------------------------------------------------------------------------------------------------------------------------------------------------------------------------------------------------------------------------------------------------------------------------------------------------------------------------------------------------------------------------------|--------------------------------------------------------------------------------------------------------------------------------------------------------------------------------------------------------------------------------------------------------------------------------------------------------------------------------------------------------------------------------------------------------------------------------------------------------------------------------------------------------------------------------------------------------------------------------------------------------------------------------------------------------------------------------------------------------------------------------------------------------------------------------------------------------------------------------------------------------------------------------------------------------------------------------------------------------------------------------------------------------------------------------------------------------------------------------------------------------------------------------------------------------------------------------------------------------------------------------------------------------------------------------------------------------------------------------------------------------------------------------------------------------------------------------------------------------------------------------------------------------------------------------------------------------------------------------------------------------------------------------------------------------------------------------------------------------------------------------------------------------------------------------------------------------------------------------------------------------------------------------------------------------------------------------------------------------------------------------------------------------------------------------------------------------------------------------------------------------------------------------|
| LOCATION NOTICE FOR LODE MINING CLAIM                                                                                                                                                                                                                                                                                                                                                                      |                                                                                                                                                                                                                                                                                                                                                                                                                                                                                                                                                                                                                                                                                                                                                                                                                                                                                                                                                                                                                                                                                                                                                                                                                                                                                                                                                                                                                                                                                                                                                                                                                                                                                                                                                                                                                                                                                                                                                                                                                                                                                                                                |
| NOTICE IS HEREBY GIVEN that theHOOK 263                                                                                                                                                                                                                                                                                                                                                                    | PHOENIX, ARIZON                                                                                                                                                                                                                                                                                                                                                                                                                                                                                                                                                                                                                                                                                                                                                                                                                                                                                                                                                                                                                                                                                                                                                                                                                                                                                                                                                                                                                                                                                                                                                                                                                                                                                                                                                                                                                                                                                                                                                                                                                                                                                                                |
| lode mining claim has been located                                                                                                                                                                                                                                                                                                                                                                         |                                                                                                                                                                                                                                                                                                                                                                                                                                                                                                                                                                                                                                                                                                                                                                                                                                                                                                                                                                                                                                                                                                                                                                                                                                                                                                                                                                                                                                                                                                                                                                                                                                                                                                                                                                                                                                                                                                                                                                                                                                                                                                                                |
| by BHP Mineral Resources Inc whose current mailing                                                                                                                                                                                                                                                                                                                                                         | 童 → 高高                                                                                                                                                                                                                                                                                                                                                                                                                                                                                                                                                                                                                                                                                                                                                                                                                                                                                                                                                                                                                                                                                                                                                                                                                                                                                                                                                                                                                                                                                                                                                                                                                                                                                                                                                                                                                                                                                                                                                                                                                                                                                                                         |
| address is 180 Magee Suite 134                                                                                                                                                                                                                                                                                                                                                                             | 8 = 3                                                                                                                                                                                                                                                                                                                                                                                                                                                                                                                                                                                                                                                                                                                                                                                                                                                                                                                                                                                                                                                                                                                                                                                                                                                                                                                                                                                                                                                                                                                                                                                                                                                                                                                                                                                                                                                                                                                                                                                                                                                                                                                          |
| Tucson, Arizona 85704                                                                                                                                                                                                                                                                                                                                                                                      | And the state of t |
| The general course of this claim isEast/West                                                                                                                                                                                                                                                                                                                                                               | and it is situated inGila                                                                                                                                                                                                                                                                                                                                                                                                                                                                                                                                                                                                                                                                                                                                                                                                                                                                                                                                                                                                                                                                                                                                                                                                                                                                                                                                                                                                                                                                                                                                                                                                                                                                                                                                                                                                                                                                                                                                                                                                                                                                                                      |
| County, Arizona. This claim is feet in length and6                                                                                                                                                                                                                                                                                                                                                         | feet in width. This claim runs                                                                                                                                                                                                                                                                                                                                                                                                                                                                                                                                                                                                                                                                                                                                                                                                                                                                                                                                                                                                                                                                                                                                                                                                                                                                                                                                                                                                                                                                                                                                                                                                                                                                                                                                                                                                                                                                                                                                                                                                                                                                                                 |
| from the location monument on which this location notice is posted app                                                                                                                                                                                                                                                                                                                                     | proximately10 feet in a                                                                                                                                                                                                                                                                                                                                                                                                                                                                                                                                                                                                                                                                                                                                                                                                                                                                                                                                                                                                                                                                                                                                                                                                                                                                                                                                                                                                                                                                                                                                                                                                                                                                                                                                                                                                                                                                                                                                                                                                                                                                                                        |
| easterly direction to the east end line and 1290 feet in                                                                                                                                                                                                                                                                                                                                                   | a <u>westerly</u> direction to the                                                                                                                                                                                                                                                                                                                                                                                                                                                                                                                                                                                                                                                                                                                                                                                                                                                                                                                                                                                                                                                                                                                                                                                                                                                                                                                                                                                                                                                                                                                                                                                                                                                                                                                                                                                                                                                                                                                                                                                                                                                                                             |
| end line. This claim is marked by six monuments, one at end line of the claim.  The location monument on which this notice is posted is situated within North, Range 15 East, Gila Salt River Base and Meridian, Ari of the following quarter section (s), section (s), Township (s) and Rang of the NE 1/4 of Section 11, Township 1 North, Range 15 East, Gila & County, Arizona, Globe Mining District. | zona and this claim encompasses portions  e (s) NE 1/4 of the NE 1/4 and NW 1/4                                                                                                                                                                                                                                                                                                                                                                                                                                                                                                                                                                                                                                                                                                                                                                                                                                                                                                                                                                                                                                                                                                                                                                                                                                                                                                                                                                                                                                                                                                                                                                                                                                                                                                                                                                                                                                                                                                                                                                                                                                                |
| The locality of this claim with reference to some natural object or permaterial (if any) concerning its locality are as follows: 10513 feet north and 512: Section 14, Township 1 North, Range 15 East, to the northeast corner of                                                                                                                                                                         | 5 feet east from the southwest corner of                                                                                                                                                                                                                                                                                                                                                                                                                                                                                                                                                                                                                                                                                                                                                                                                                                                                                                                                                                                                                                                                                                                                                                                                                                                                                                                                                                                                                                                                                                                                                                                                                                                                                                                                                                                                                                                                                                                                                                                                                                                                                       |
|                                                                                                                                                                                                                                                                                                                                                                                                            |                                                                                                                                                                                                                                                                                                                                                                                                                                                                                                                                                                                                                                                                                                                                                                                                                                                                                                                                                                                                                                                                                                                                                                                                                                                                                                                                                                                                                                                                                                                                                                                                                                                                                                                                                                                                                                                                                                                                                                                                                                                                                                                                |
| R (s) BHP Mineral Resources Inc. AGENT: T. Robert F. 180 Magee Suite 134 Tucson, Arizona 85704                                                                                                                                                                                                                                                                                                             |                                                                                                                                                                                                                                                                                                                                                                                                                                                                                                                                                                                                                                                                                                                                                                                                                                                                                                                                                                                                                                                                                                                                                                                                                                                                                                                                                                                                                                                                                                                                                                                                                                                                                                                                                                                                                                                                                                                                                                                                                                                                                                                                |

When recorded return to:

- The above map depicts the HOOK 263 Lode Claim, which is located in the NE 1/4 of the NE 1/4 and NW 1/4 of the NE 1/4 of Section 11, Township 1 North, Range 15 East, Gila & Salt River Base and Meridian, Gila County, Arizona, Globe Mining District.
- 2. The type of corner and location monuments used are wood 2"x2"x48" posts and metal tags with location information written thereon.
- 3. The bearings and distances in degrees and feet between claim corners are as depicted on the above map.