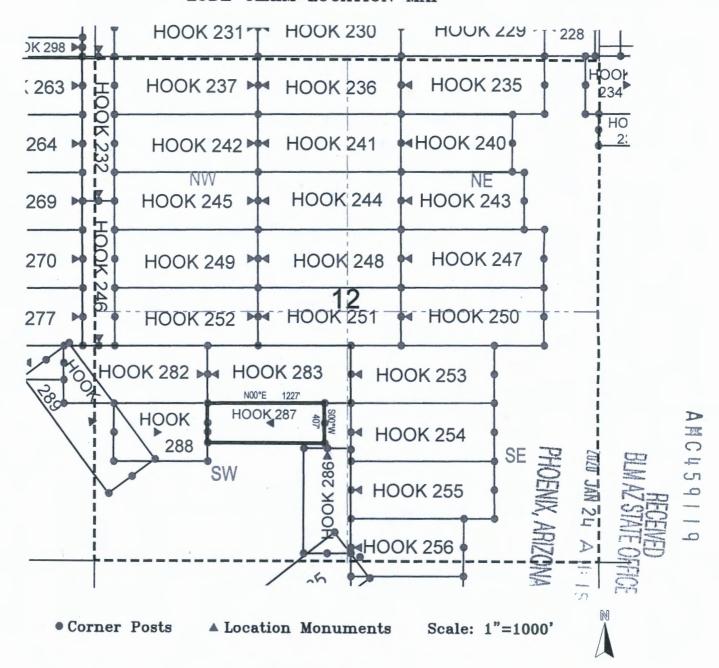

## **MINING CLAIM STATUS REPORT**

| Data Entered: 1/30/2020                                                   | MTP Checked By: 1/30/2020 GEO Checked By: 1/30/2020               |
|---------------------------------------------------------------------------|-------------------------------------------------------------------|
| LEAD SERIAL NUMBER: AMC 45909                                             | 7 thru AMC 459130                                                 |
| NUMBER OF CLAIMS & TYPE:                                                  | CHARGES:  Processing Fee @ \$20 = \$                              |
| PLACER                                                                    | Location Fee @ \$40 = \$ 1360                                     |
| ASSOCIATION PLACER                                                        | Maintenance Fee @ \$165 = \$ 56/0                                 |
| MILL SITE                                                                 | Add'l Maint Fee for Assoc Placer = \$                             |
| TUNNEL SITE                                                               | SUBTOTAL \$ 7650                                                  |
| TOTAL ACREAGE: Per Claim                                                  | Other Fees \$                                                     |
| (Placer Only)                                                             | Other Fees \$                                                     |
| NUMBER OF LOCATORS:                                                       | CCEPTED AS: TOTAL \$ 76.50                                        |
| DOCUMENTS RECEIVED VIA: Over-the-Counter [ ]                              | Mail [X] TIMELY FILED: Yes [X] No [ ]                             |
| T R                                                                       | SEC 31/1, 12, 13, 14, 15  SEC |
| WILDERNESS AREA [ ]                                                       |                                                                   |
| SPLIT ESTATE: N/A [ ] SX [ ] PX [ ] O' SRHA [ ] Was proper Notice filed i |                                                                   |
| RECONVEYED MINERALS ON BLM LAND REQUIRE OP Open to Entry On               | ENING ORDER FROM 1944 TO 1993:<br>_ N/A [ ]                       |
| COMMENTS/STATUS: VOID [ ] PARTIALLY VOID                                  | [ ] PVT MINERALS [ ] WITHDRAWN LANDS [ ]                          |
|                                                                           | - 1-1-1-1-1-1-1-1-1-1-1-1-1-1-1-1-1-1-1                           |
| OVER LAPPONE ONTO PARATED LAND                                            |                                                                   |
|                                                                           |                                                                   |
|                                                                           | ري<br>د                                                           |
| [ ] Claimant acknowledges that portions of the following                  |                                                                   |
| Printed Name of Claimant                                                  | Signature of Claimant                                             |
|                                                                           | L ADJUDICATION************************************                |