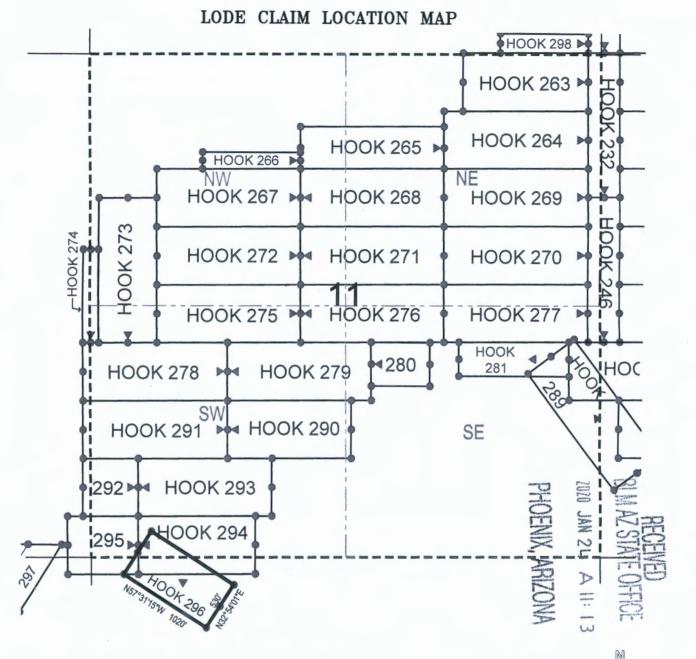

| When recorded return to:                                                                                                                                                                                             |                                                                               |
|----------------------------------------------------------------------------------------------------------------------------------------------------------------------------------------------------------------------|-------------------------------------------------------------------------------|
| Attn: Jon Bryant-Baker<br>BHP Mineral Resources Inc.<br>180 Magee Suite 134<br>Tucson, Arizona 85704                                                                                                                 |                                                                               |
| LOCATION NOTICE FOR LODE MINING CLAIM                                                                                                                                                                                | <b>-</b> = C                                                                  |
| NOTICE IS HEREBY GIVEN that theHOOK 267                                                                                                                                                                              | PHOENIX, ARIZON                                                               |
| lode mining claim has been located                                                                                                                                                                                   | AZ SIAI<br>DENEX,                                                             |
| by BHP Mineral Resources Inc. whose current mailing                                                                                                                                                                  |                                                                               |
| address is180 Magee Suite 134                                                                                                                                                                                        |                                                                               |
| Tucson, Arizona 85704                                                                                                                                                                                                | 55 TT                                                                         |
| The general course of this claim is East/West a                                                                                                                                                                      | and it is situated inGila                                                     |
| County, Arizona. This claim is1500 feet in length and60                                                                                                                                                              | feet in width. This claim runs                                                |
| from the location monument on which this location notice is posted appr                                                                                                                                              | oximately10 feet in a                                                         |
| easterly direction to the east end line and 1490 feet in a                                                                                                                                                           | westerly direction to the                                                     |
| west end line. This claim is marked by six monuments, one at end line of the claim.  The location monument on which this notice is posted is situated within                                                         |                                                                               |
| North , Range 15 East , Gila Salt River Base and Meridian, Ariz                                                                                                                                                      |                                                                               |
| of the following quarter section (s), section (s), Township (s) and Range the NW 1/4, NW 1/4 of the NW 1/4 and SW 1/4 of the NW 1/4 of Section East, Gila & Salt River Base and Meridian, Gila County, Arizona, Glob | (s) <u>SE 1/4 of the NW 1/4, NE 1/4 of</u> ion 11, Township 1 North, Range 15 |
| The locality of this claim with reference to some natural object or permanent                                                                                                                                        | nent monument and additional information                                      |
| (if any) concerning its locality are as follows: 9296 feet north and 2133 f Section 14, Township 1 North, Range 15 East, to the northeast corner of                                                                  |                                                                               |
| DATED AND POSTED on the ground this 21st day of January  LOCATOR (s) BHP Mineral Resources Inc. AGENT: T. Robert Br  180 Magee Suite 134                                                                             | (X/)2                                                                         |

180 Magee Suite 134 Tucson, Arizona 85704

- The above map depicts the HOOK 267 Lode Claim, which is located in the SE 1/4 of the NW 1/4, NE 1/4 of the NW 1/4, NW 1/4 of the NW 1/4 and SW 1/4 of the NW 1/4 of Section 11, Township 1 North, Range 15 East, Gila & Salt River Base and Meridian, Gila County, Arizona, Globe Mining District.
- 2. The type of corner and location monuments used are wood 2"x2"x48" posts and metal tags with location information written thereon.
- 3. The bearings and distances in degrees and feet between claim corners are as depicted on the above map.