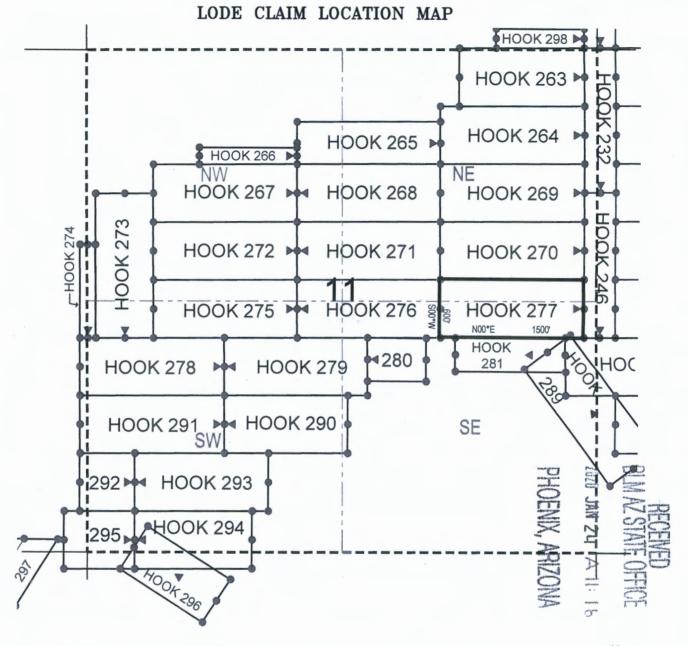

| Attn: Jon Bryant-Baker BHP Mineral Resources Inc. 180 Magee Suite 134 Tucson, Arizona 85704                                                                                                                                                                                                                                                                                                                |                                                                                                                                                                                                                                                                                                                                                                                                                                                                                                                                                                                                                                                                                                                                                                                                                                                                                                                                                                                                                                                                                                                                                                                                                                                                                                                                                                                                                                                                                                                                                                                                                                                                                                                                                                                                                                                                                                                                                                                                                                                                                                                                |
|------------------------------------------------------------------------------------------------------------------------------------------------------------------------------------------------------------------------------------------------------------------------------------------------------------------------------------------------------------------------------------------------------------|--------------------------------------------------------------------------------------------------------------------------------------------------------------------------------------------------------------------------------------------------------------------------------------------------------------------------------------------------------------------------------------------------------------------------------------------------------------------------------------------------------------------------------------------------------------------------------------------------------------------------------------------------------------------------------------------------------------------------------------------------------------------------------------------------------------------------------------------------------------------------------------------------------------------------------------------------------------------------------------------------------------------------------------------------------------------------------------------------------------------------------------------------------------------------------------------------------------------------------------------------------------------------------------------------------------------------------------------------------------------------------------------------------------------------------------------------------------------------------------------------------------------------------------------------------------------------------------------------------------------------------------------------------------------------------------------------------------------------------------------------------------------------------------------------------------------------------------------------------------------------------------------------------------------------------------------------------------------------------------------------------------------------------------------------------------------------------------------------------------------------------|
| LOCATION NOTICE FOR LODE MINING CLAIM                                                                                                                                                                                                                                                                                                                                                                      |                                                                                                                                                                                                                                                                                                                                                                                                                                                                                                                                                                                                                                                                                                                                                                                                                                                                                                                                                                                                                                                                                                                                                                                                                                                                                                                                                                                                                                                                                                                                                                                                                                                                                                                                                                                                                                                                                                                                                                                                                                                                                                                                |
| NOTICE IS HEREBY GIVEN that theHOOK 263                                                                                                                                                                                                                                                                                                                                                                    | PHOENIX, ARIZON                                                                                                                                                                                                                                                                                                                                                                                                                                                                                                                                                                                                                                                                                                                                                                                                                                                                                                                                                                                                                                                                                                                                                                                                                                                                                                                                                                                                                                                                                                                                                                                                                                                                                                                                                                                                                                                                                                                                                                                                                                                                                                                |
| lode mining claim has been located                                                                                                                                                                                                                                                                                                                                                                         |                                                                                                                                                                                                                                                                                                                                                                                                                                                                                                                                                                                                                                                                                                                                                                                                                                                                                                                                                                                                                                                                                                                                                                                                                                                                                                                                                                                                                                                                                                                                                                                                                                                                                                                                                                                                                                                                                                                                                                                                                                                                                                                                |
| by BHP Mineral Resources Inc whose current mailing                                                                                                                                                                                                                                                                                                                                                         | 童 → 高高                                                                                                                                                                                                                                                                                                                                                                                                                                                                                                                                                                                                                                                                                                                                                                                                                                                                                                                                                                                                                                                                                                                                                                                                                                                                                                                                                                                                                                                                                                                                                                                                                                                                                                                                                                                                                                                                                                                                                                                                                                                                                                                         |
| address is 180 Magee Suite 134                                                                                                                                                                                                                                                                                                                                                                             | 8 = 3                                                                                                                                                                                                                                                                                                                                                                                                                                                                                                                                                                                                                                                                                                                                                                                                                                                                                                                                                                                                                                                                                                                                                                                                                                                                                                                                                                                                                                                                                                                                                                                                                                                                                                                                                                                                                                                                                                                                                                                                                                                                                                                          |
| Tucson, Arizona 85704                                                                                                                                                                                                                                                                                                                                                                                      | And the state of t |
| The general course of this claim isEast/West                                                                                                                                                                                                                                                                                                                                                               | and it is situated inGila                                                                                                                                                                                                                                                                                                                                                                                                                                                                                                                                                                                                                                                                                                                                                                                                                                                                                                                                                                                                                                                                                                                                                                                                                                                                                                                                                                                                                                                                                                                                                                                                                                                                                                                                                                                                                                                                                                                                                                                                                                                                                                      |
| County, Arizona. This claim is feet in length and6                                                                                                                                                                                                                                                                                                                                                         | feet in width. This claim runs                                                                                                                                                                                                                                                                                                                                                                                                                                                                                                                                                                                                                                                                                                                                                                                                                                                                                                                                                                                                                                                                                                                                                                                                                                                                                                                                                                                                                                                                                                                                                                                                                                                                                                                                                                                                                                                                                                                                                                                                                                                                                                 |
| from the location monument on which this location notice is posted app                                                                                                                                                                                                                                                                                                                                     | proximately10 feet in a                                                                                                                                                                                                                                                                                                                                                                                                                                                                                                                                                                                                                                                                                                                                                                                                                                                                                                                                                                                                                                                                                                                                                                                                                                                                                                                                                                                                                                                                                                                                                                                                                                                                                                                                                                                                                                                                                                                                                                                                                                                                                                        |
| easterly direction to the east end line and 1290 feet in                                                                                                                                                                                                                                                                                                                                                   | a <u>westerly</u> direction to the                                                                                                                                                                                                                                                                                                                                                                                                                                                                                                                                                                                                                                                                                                                                                                                                                                                                                                                                                                                                                                                                                                                                                                                                                                                                                                                                                                                                                                                                                                                                                                                                                                                                                                                                                                                                                                                                                                                                                                                                                                                                                             |
| end line. This claim is marked by six monuments, one at end line of the claim.  The location monument on which this notice is posted is situated within North, Range 15 East, Gila Salt River Base and Meridian, Ari of the following quarter section (s), section (s), Township (s) and Rang of the NE 1/4 of Section 11, Township 1 North, Range 15 East, Gila & County, Arizona, Globe Mining District. | zona and this claim encompasses portions  e (s) NE 1/4 of the NE 1/4 and NW 1/4                                                                                                                                                                                                                                                                                                                                                                                                                                                                                                                                                                                                                                                                                                                                                                                                                                                                                                                                                                                                                                                                                                                                                                                                                                                                                                                                                                                                                                                                                                                                                                                                                                                                                                                                                                                                                                                                                                                                                                                                                                                |
| The locality of this claim with reference to some natural object or permaterial (if any) concerning its locality are as follows: 10513 feet north and 512: Section 14, Township 1 North, Range 15 East, to the northeast corner of                                                                                                                                                                         | 5 feet east from the southwest corner of                                                                                                                                                                                                                                                                                                                                                                                                                                                                                                                                                                                                                                                                                                                                                                                                                                                                                                                                                                                                                                                                                                                                                                                                                                                                                                                                                                                                                                                                                                                                                                                                                                                                                                                                                                                                                                                                                                                                                                                                                                                                                       |
|                                                                                                                                                                                                                                                                                                                                                                                                            |                                                                                                                                                                                                                                                                                                                                                                                                                                                                                                                                                                                                                                                                                                                                                                                                                                                                                                                                                                                                                                                                                                                                                                                                                                                                                                                                                                                                                                                                                                                                                                                                                                                                                                                                                                                                                                                                                                                                                                                                                                                                                                                                |
| R (s) BHP Mineral Resources Inc. AGENT: T. Robert F. 180 Magee Suite 134 Tucson, Arizona 85704                                                                                                                                                                                                                                                                                                             |                                                                                                                                                                                                                                                                                                                                                                                                                                                                                                                                                                                                                                                                                                                                                                                                                                                                                                                                                                                                                                                                                                                                                                                                                                                                                                                                                                                                                                                                                                                                                                                                                                                                                                                                                                                                                                                                                                                                                                                                                                                                                                                                |

When recorded return to:

- The above map depicts the HOOK 263 Lode Claim, which is located in the NE 1/4 of the NE 1/4 and NW 1/4 of the NE 1/4 of Section 11, Township 1 North, Range 15 East, Gila & Salt River Base and Meridian, Gila County, Arizona, Globe Mining District.
- 2. The type of corner and location monuments used are wood 2"x2"x48" posts and metal tags with location information written thereon.
- 3. The bearings and distances in degrees and feet between claim corners are as depicted on the above map.