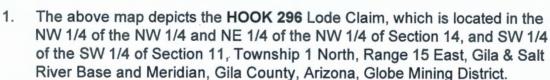

When recorded return to:

- The above map depicts the HOOK 263 Lode Claim, which is located in the NE 1/4 of the NE 1/4 and NW 1/4 of the NE 1/4 of Section 11, Township 1 North, Range 15 East, Gila & Salt River Base and Meridian, Gila County, Arizona, Globe Mining District.
- 2. The type of corner and location monuments used are wood 2"x2"x48" posts and metal tags with location information written thereon.
- 3. The bearings and distances in degrees and feet between claim corners are as depicted on the above map.