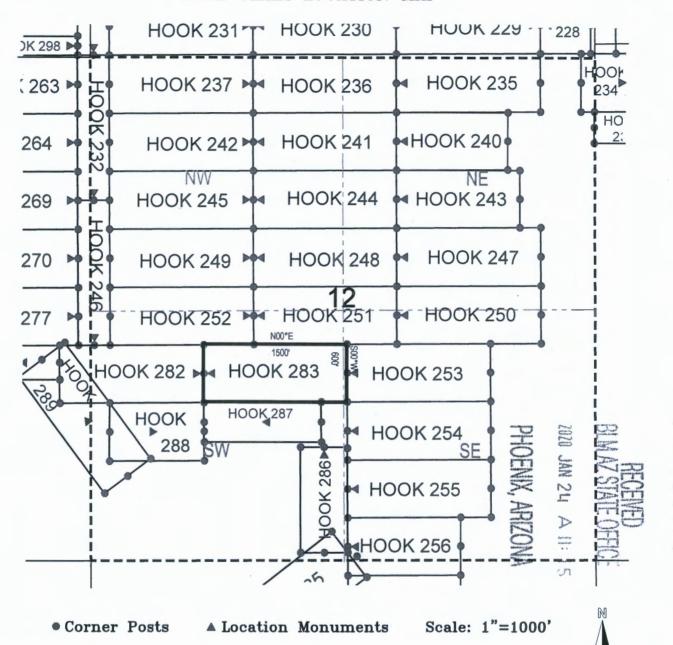

|  |  |  |  |



- The above map depicts the HOOK 283 Lode Claim, which is located in the NW 1/4 of the SW 1/4 and NE 1/4 of the SW 1/4 of Section 12, Township 1 North, Range 15 East, Gila & Salt River Base and Meridian, Pinal County, Arizona, Globe Mining District.
- 2. The type of corner and location monuments used are wood 2"x2"x48" posts and metal tags with location information written thereon.
- 3. The bearings and distances in degrees and feet between claim corners are as depicted on the above map.

| When recorded return to:                                                                             |
|------------------------------------------------------------------------------------------------------|
| Attn: Jon Bryant-Baker<br>BHP Mineral Resources Inc.<br>180 Magee Suite 134<br>Tucson, Arizo