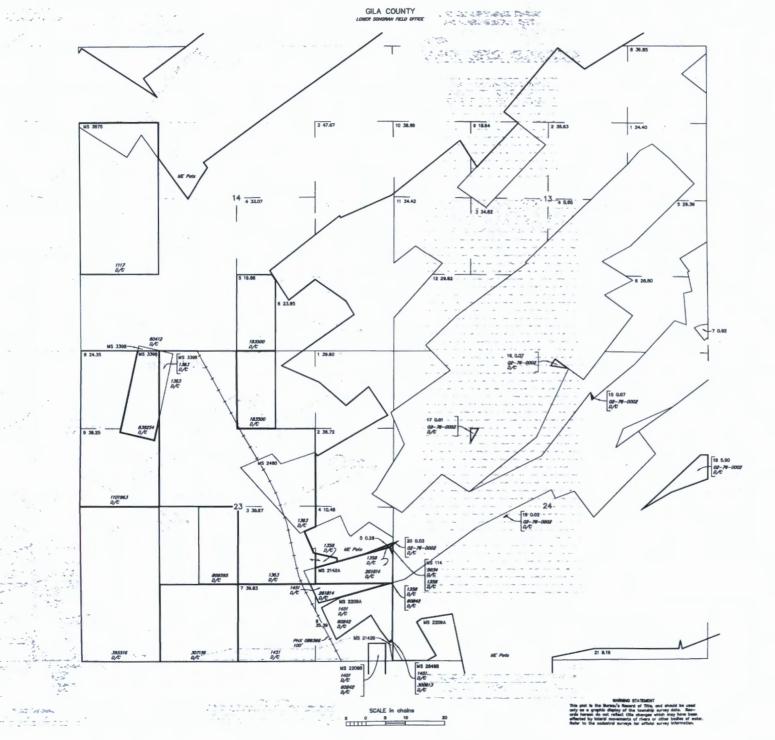

## **MINING CLAIM STATUS REPORT**

| Data Entered: 1/30/2020                                                   | MTP Checked By: 1/30/2020 GEO Checked By: 1/30/2020               |
|---------------------------------------------------------------------------|-------------------------------------------------------------------|
| LEAD SERIAL NUMBER: AMC 45909                                             | 7 thru AMC 459130                                                 |
| NUMBER OF CLAIMS & TYPE:                                                  | CHARGES:  Processing Fee @ \$20 = \$                              |
| PLACER                                                                    | Location Fee @ \$40 = \$ 1360                                     |
| ASSOCIATION PLACER                                                        | Maintenance Fee @ \$165 = \$ 56/0                                 |
| MILL SITE                                                                 | Add'l Maint Fee for Assoc Placer = \$                             |
| TUNNEL SITE                                                               | SUBTOTAL \$ 7650                                                  |
| TOTAL ACREAGE: Per Claim                                                  | Other Fees \$                                                     |
| (Placer Only)                                                             | Other Fees \$                                                     |
| NUMBER OF LOCATORS:                                                       | CCEPTED AS: TOTAL \$ 76.50                                        |
| DOCUMENTS RECEIVED VIA: Over-the-Counter [ ]                              | Mail [X] TIMELY FILED: Yes [X] No [ ]                             |
| T R                                                                       | SEC 31/1, 12, 13, 14, 15  SEC |
| WILDERNESS AREA [ ]                                                       |                                                                   |
| SPLIT ESTATE: N/A [ ] SX [ ] PX [ ] O' SRHA [ ] Was proper Notice filed i |                                                                   |
| RECONVEYED MINERALS ON BLM LAND REQUIRE OP Open to Entry On               | ENING ORDER FROM 1944 TO 1993:<br>_ N/A [ ]                       |
| COMMENTS/STATUS: VOID [ ] PARTIALLY VOID                                  | [ ] PVT MINERALS [ ] WITHDRAWN LANDS [ ]                          |
|                                                                           | - 1-1-1-1-1-1-1-1-1-1-1-1-1-1-1-1-1-1-1                           |
| OVER LAPPONE ONTO PARATED LAND                                            |                                                                   |
|                                                                           |                                                                   |
|                                                                           | ري<br>د                                                           |
| [ ] Claimant acknowledges that portions of the following                  |                                                                   |
| Printed Name of Claimant                                                  | Signature of Claimant                                             |
|                                                                           | L ADJUDICATION************************************                |