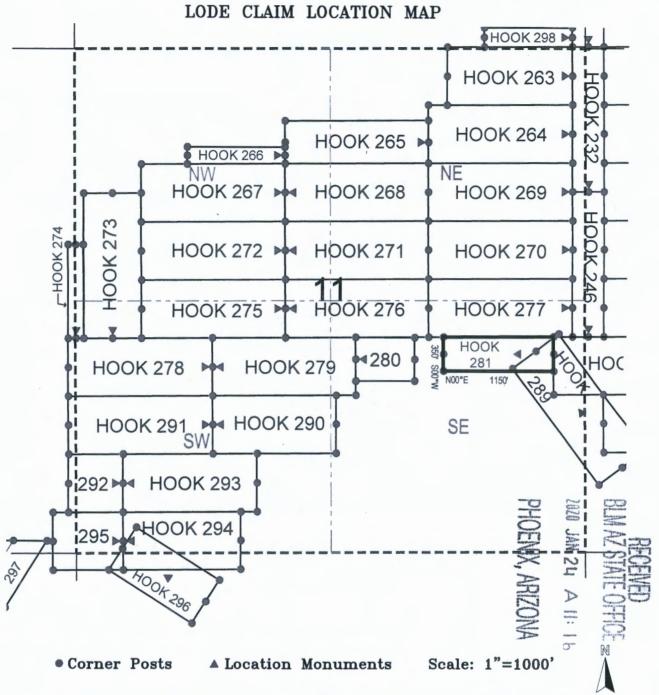

When recorded return to:

- The above map depicts the HOOK 263 Lode Claim, which is located in the NE 1/4 of the NE 1/4 and NW 1/4 of the NE 1/4 of Section 11, Township 1 North, Range 15 East, Gila & Salt River Base and Meridian, Gila County, Arizona, Globe Mining District.
- 2. The type of corner and location monuments used are wood 2"x2"x48" posts and metal tags with location information written thereon.
- 3. The bearings and distances in degrees and feet between claim corners are as depicted on the above map.

Tucson, Arizona 85704

- The above map depicts the HOOK 264 Lode Claim, which is located in the NE 1/4 of the NE 1/4 and NW 1/4 of the NE 1/4 of Section 11, Township 1 North, Range 15 East, Gila & Salt River Base and Meridian, Gila County, Arizona, Globe Mining District.
- 2. The type of corner and location monuments used are wood 2"x2"x48" posts and metal tags with location information written thereon.
- 3. The bearings and distances in degrees and feet between claim corners are as depicted on the above map.

When recorded return to:

Tucson, Arizona 85704

- The above map depicts the HOOK 265 Lode Claim, which is located in the NW 1/4 of the NE 1/4 and NE 1/4 of the NW 1/4 of Section 11, Township 1 North, Range 15 East, Gila & Salt River Base and Meridian, Gila County, Arizona, Globe Mining District.
- 2. The type of corner and location monuments used are wood 2"x2"x48" posts and metal tags with location information written thereon.
- 3. The bearings and distances in degrees and feet between claim corners are as depicted on the above map.

180 Magee Suite 134 Tucson, Arizona 85704

- The above map depicts the HOOK 267 Lode Claim, which is located in the SE 1/4 of the NW 1/4, NE 1/4 of the NW 1/4, NW 1/4 of the NW 1/4 and SW 1/4 of the NW 1/4 of Section 11, Township 1 North, Range 15 East, Gila & Salt River Base and Meridian, Gila County, Arizona, Globe Mining District.
- 2. The type of corner and location monuments used are wood 2"x2"x48" posts and metal tags with location information written thereon.
- 3. The bearings and distances in degrees and feet between claim corners are as depicted on the above map.