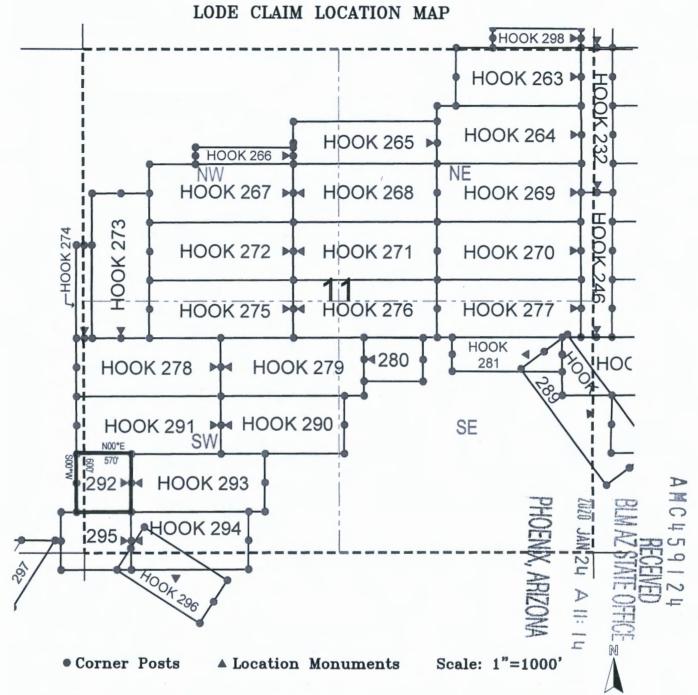

| When recorded return to:                                                                                                                                                                                             |                                                                               |
|----------------------------------------------------------------------------------------------------------------------------------------------------------------------------------------------------------------------|-------------------------------------------------------------------------------|
| Attn: Jon Bryant-Baker<br>BHP Mineral Resources Inc.<br>180 Magee Suite 134<br>Tucson, Arizona 85704                                                                                                                 |                                                                               |
| LOCATION NOTICE FOR LODE MINING CLAIM                                                                                                                                                                                | <b>-</b> = C                                                                  |
| NOTICE IS HEREBY GIVEN that theHOOK 267                                                                                                                                                                              | PHOENIX, ARIZON                                                               |
| lode mining claim has been located                                                                                                                                                                                   | AZ SIAI<br>DENEX,                                                             |
| by BHP Mineral Resources Inc. whose current mailing                                                                                                                                                                  |                                                                               |
| address is180 Magee Suite 134                                                                                                                                                                                        |                                                                               |
| Tucson, Arizona 85704                                                                                                                                                                                                | 55 TT                                                                         |
| The general course of this claim is East/West a                                                                                                                                                                      | and it is situated inGila                                                     |
| County, Arizona. This claim is1500 feet in length and60                                                                                                                                                              | feet in width. This claim runs                                                |
| from the location monument on which this location notice is posted appr                                                                                                                                              | oximately10 feet in a                                                         |
| easterly direction to the east end line and 1490 feet in a                                                                                                                                                           | westerly direction to the                                                     |
| west end line. This claim is marked by six monuments, one at end line of the claim.  The location monument on which this notice is posted is situated within                                                         |                                                                               |
| North , Range 15 East , Gila Salt River Base and Meridian, Ariz                                                                                                                                                      |                                                                               |
| of the following quarter section (s), section (s), Township (s) and Range the NW 1/4, NW 1/4 of the NW 1/4 and SW 1/4 of the NW 1/4 of Section East, Gila & Salt River Base and Meridian, Gila County, Arizona, Glob | (s) <u>SE 1/4 of the NW 1/4, NE 1/4 of</u> ion 11, Township 1 North, Range 15 |
| The locality of this claim with reference to some natural object or permanent                                                                                                                                        | nent monument and additional information                                      |
| (if any) concerning its locality are as follows: 9296 feet north and 2133 f Section 14, Township 1 North, Range 15 East, to the northeast corner of                                                                  |                                                                               |
| DATED AND POSTED on the ground this 21st day of January  LOCATOR (s) BHP Mineral Resources Inc. AGENT: T. Robert Br  180 Magee Suite 134                                                                             | (X/)2                                                                         |

180 Magee Suite 134 Tucson, Arizona 85704

- The above map depicts the HOOK 267 Lode Claim, which is located in the SE 1/4 of the NW 1/4, NE 1/4 of the NW 1/4, NW 1/4 of the NW 1/4 and SW 1/4 of the NW 1/4 of Section 11, Township 1 North, Range 15 East, Gila & Salt River Base and Meridian, Gila County, Arizona, Globe Mining District.
- 2. The type of corner and location monuments used are wood 2"x2"x48" posts and metal tags with location information written thereon.
- 3. The bearings and distances in degrees and feet between claim corners are as depicted on the above map.