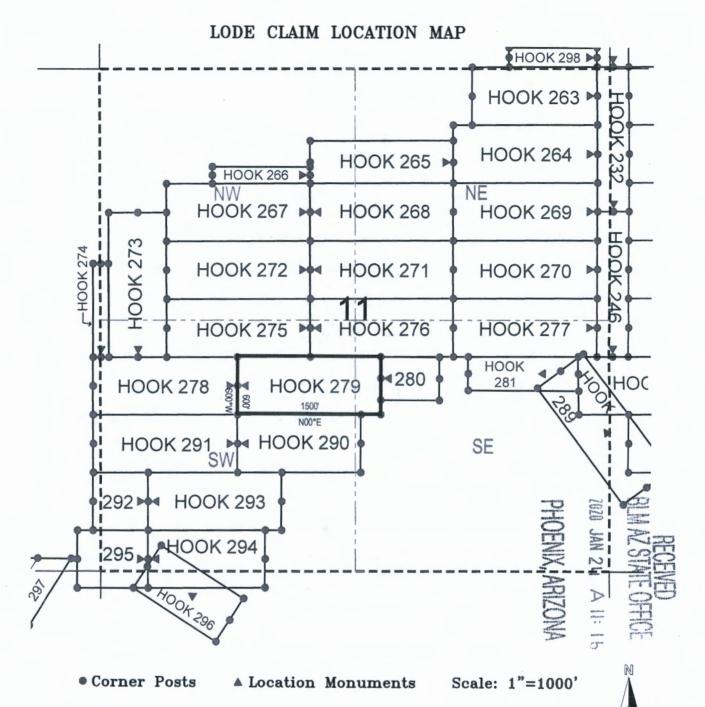

| Attn: Jon Bryant-Baker<br>BHP Mineral Resources Inc.<br>180 Magee Suite 134<br>Tucson, Arizona 85704                                                                                |                                           |  |  |  |
|-------------------------------------------------------------------------------------------------------------------------------------------------------------------------------------|-------------------------------------------|--|--|--|
| LOCATION NOTICE FOR LODE MINING CLAIM                                                                                                                                               |                                           |  |  |  |
| NOTICE IS HEREBY GIVEN that the HOOK 265                                                                                                                                            | HOENIX, ARIZO                             |  |  |  |
| lode mining claim has been located                                                                                                                                                  | SIAN SIAN                                 |  |  |  |
| by BHP Mineral Resources Inc. whose current mailing                                                                                                                                 |                                           |  |  |  |
| address is180 Magee Suite 134                                                                                                                                                       |                                           |  |  |  |
| Tucson, Arizona 85704                                                                                                                                                               | 0                                         |  |  |  |
| The general course of this claim is East/West                                                                                                                                       | and it is situated inGila                 |  |  |  |
| County, Arizona. This claim is1500 feet in length and4                                                                                                                              |                                           |  |  |  |
| from the location monument on which this location notice is posted app                                                                                                              |                                           |  |  |  |
| easterly direction to the east end line and 1490 feet in a westerly direction to the                                                                                                |                                           |  |  |  |
| west end line. This claim is marked by six monuments, one at                                                                                                                        |                                           |  |  |  |
| end line of the claim.                                                                                                                                                              | reach come, and one at the center of each |  |  |  |
| The location monument on which this notice is posted is situated within                                                                                                             | Section11, Township1                      |  |  |  |
| North , Range 15 East , Gila Salt River Base and Meridian, Ari                                                                                                                      | zona and this claim encompasses portions  |  |  |  |
| of the following quarter section (s), section (s), Township (s) and Rang of the NW 1/4 of Section 11, Township 1 North, Range 15 East, Gila County, Arizona, Globe Mining District. |                                           |  |  |  |
| The locality of this claim with reference to some natural object or perma                                                                                                           | anent monument and additional information |  |  |  |
| (if any) concerning its locality are as follows: 9746 feet north and 3630 Section 14, Township 1 North, Range 15 East, to the northeast corner of                                   |                                           |  |  |  |
|                                                                                                                                                                                     | ·                                         |  |  |  |
| DATED AND POSTED on the ground this day of Janua                                                                                                                                    | 700                                       |  |  |  |
| LOCATOR (s) BHP Mineral Resources Inc. AGENT: T. Robert I  180 Magee Suite 134                                                                                                      |                                           |  |  |  |

When recorded return to:

Tucson, Arizona 85704

- The above map depicts the HOOK 265 Lode Claim, which is located in the NW 1/4 of the NE 1/4 and NE 1/4 of the NW 1/4 of Section 11, Township 1 North, Range 15 East, Gila & Salt River Base and Meridian, Gila County, Arizona, Globe Mining District.
- 2. The type of corner and location monuments used are wood 2"x2"x48" posts and metal tags with location information written thereon.
- 3. The bearings and distances in degrees and feet between claim corners are as depicted on the above map.