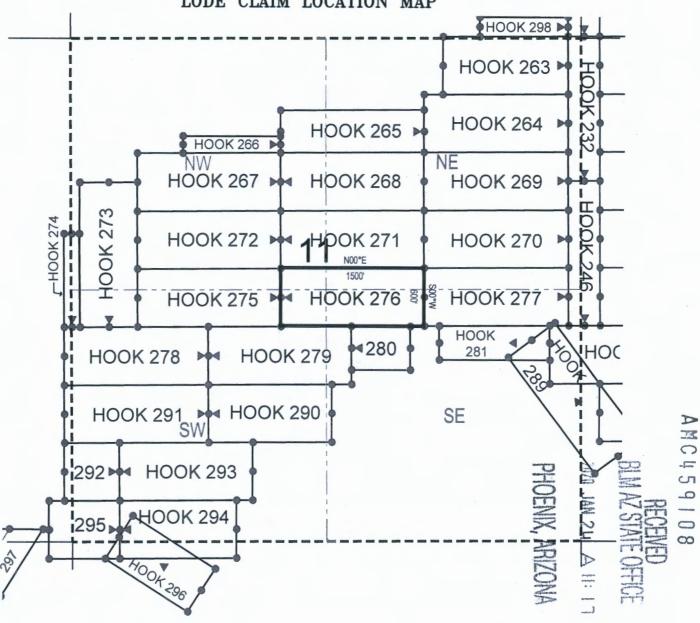

|  |  |  |
| DATED AND POSTED on the ground this21st day of Janual LOCATOR (s) BHP Mineral Resources Inc. AGENT: T. Robert Edition 180 Magee Suite 134                                                                                                                                                                                                                                                                                                                                                                                                                                      |                                                                                                                                                                                                                 |  |  |  |





• Corner Posts

▲ Location Monuments

Scale: 1"=1000'

The above map depicts the HOOK 276 Lode Claim, which is located in the NE 1/4 of the SW 1/4, NW 1/4 of the SE 1/4, SW 1/4 of the NE 1/4 and SE 1/4 of the NW 1/4 of Section 11, Township 1 North, Range 15 East, Gila & Salt River Base and Meridian, Gila County, Arizona, Globe Mining District.

2. The type of corner and location monuments used are wood 2"x2"x48" posts and metal tags with location information written thereon.

3. The bearings and distances in degrees and feet between claim corners are as depicted on the above map.

| - |
|---|
|   |
|   |
| 0 |
| = |
| S |
| 0 |
|   |
|   |
|   |
| 2 |
|   |

| When recorded return to:                                                                             |
|-------------------------