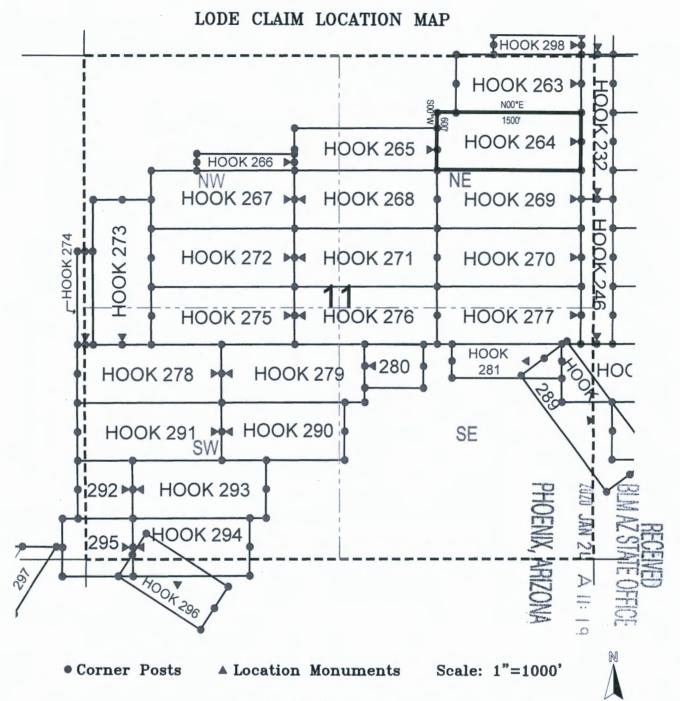

Tucson, Arizona 85704

- The above map depicts the HOOK 264 Lode Claim, which is located in the NE 1/4 of the NE 1/4 and NW 1/4 of the NE 1/4 of Section 11, Township 1 North, Range 15 East, Gila & Salt River Base and Meridian, Gila County, Arizona, Globe Mining District.
- 2. The type of corner and location monuments used are wood 2"x2"x48" posts and metal tags with location information written thereon.
- 3. The bearings and distances in degrees and feet between claim corners are as depicted on the above map.