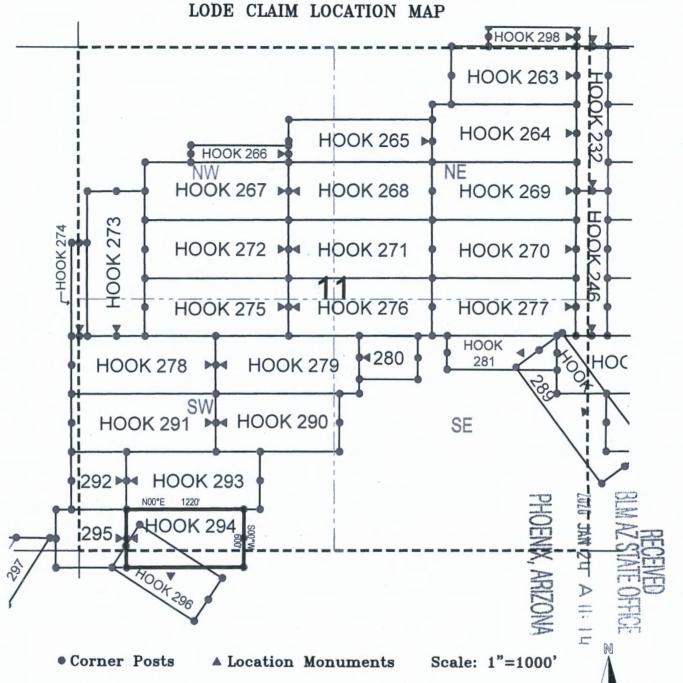

| When recorded return to:                                                                                                                                                                                                                                      |
|---------------------------------------------------------------------------------------------------------------------------------------------------------------------------------------------------------------------------------------------------------------|
| Attn: Jon Bryant-Baker BHP Mineral Resources Inc. 180 Magee Suite 134 Tucson, Arizona 85704                                                                                                                                                                   |
| LOCATION NOTICE FOR LODE MINING CLAIM                                                                                                                                                                                                                         |
| NOTICE IS HEREBY GIVEN that the HOOK 264                                                                                                                                                                                                                      |
| NOTICE IS HEREBY GIVEN that the HOOK 264 lode mining claim has been located  by BHP Mineral Resources Inc. whose current mailing                                                                                                                              |
| by BHP Mineral Resources Inc. whose current mailing                                                                                                                                                                                                           |
| address is 180 Magee Suite 134                                                                                                                                                                                                                                |
| Tucson, Arizona 85704                                                                                                                                                                                                                                         |
| The general course of this claim is East/West and it is situated in Gila                                                                                                                                                                                      |
| County, Arizona. This claim is1500 feet in length and600 feet in width. This claim runs                                                                                                                                                                       |
| from the location monument on which this location notice is posted approximately10 feet in a                                                                                                                                                                  |
| easterly direction to the east end line and 1490 feet in a westerly direction to the                                                                                                                                                                          |
| west end line. This claim is marked by six monuments, one at each corner and one at the center of each                                                                                                                                                        |
| end line of the claim.                                                                                                                                                                                                                                        |
| The location monument on which this notice is posted is situated within Section1, Township1                                                                                                                                                                   |
| North , Range 15 East , Gila Salt River Base and Meridian, Arizona and this claim encompasses portions                                                                                                                                                        |
| of the following quarter section (s), section (s), Township (s) and Range (s) NE 1/4 of the NE 1/4 and NW 1/4 of the NE 1/4 of Section 11, Township 1 North, Range 15 East, Gila & Salt River Base and Meridian, Gila County, Arizona, Globe Mining District. |
| The locality of this claim with reference to some natural object or permanent monument and additional information                                                                                                                                             |
| (if any) concerning its locality are as follows: 9913 feet north and 5129 feet east from the southwest corner of Section 14, Township 1 North, Range 15 East, to the northeast corner of said claim.                                                          |
|                                                                                                                                                                                                                                                               |
| DATED AND POSTED on the ground this 21st day of January , 20 20  LOCATOR (s) BHP Mineral Resources Inc. AGENT: T. Robert Breen / 180 Magee Suite 134                                                                                                          |

Tucson, Arizona 85704

- The above map depicts the HOOK 264 Lode Claim, which is located in the NE 1/4 of the NE 1/4 and NW 1/4 of the NE 1/4 of Section 11, Township 1 North, Range 15 East, Gila & Salt River Base and Meridian, Gila County, Arizona, Globe Mining District.
- 2. The type of corner and location monuments used are wood 2"x2"x48" posts and metal tags with location information written thereon.
- 3. The bearings and distances in degrees and feet between claim corners are as depicted on the above map.